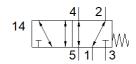

## front panel valve SV-5-M5-B Part number: 11914

## **Data sheet**

| Feature                      | Value                                                    |
|------------------------------|----------------------------------------------------------|
| Valve function               | 5/2 monostable                                           |
| Type of actuation            | manual                                                   |
| Standard nominal flow rate   | 95 l/min                                                 |
| Operating pressure           | 0 8 bar                                                  |
| Design structure             | Poppet valve with spring return                          |
| Type of reset                | mechanical spring                                        |
| Nominal size                 | 2.3 mm                                                   |
| Sealing principle            | soft                                                     |
| Assembly position            | Any                                                      |
| Type of piloting             | direct                                                   |
| Operating medium             | Compressed air in accordance with ISO8573-1:2010 [-:-:-] |
| Ambient temperature          | -10 60 °C                                                |
| Actuating force              | 17 N                                                     |
| Product weight               | 53 g                                                     |
| Mounting type                | Front panel installation                                 |
|                              | with through hole                                        |
| Pneumatic connection, port 1 | M5                                                       |
| Material seals               | NBR                                                      |
| Material housing             | Plastic                                                  |
|                              | Brass                                                    |