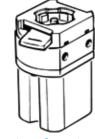

## front panel valve SV-5-M5-B Part number: 11914

## **Data sheet**

| Feature                      | Value                                                    |
|------------------------------|----------------------------------------------------------|
| Valve function               | 5/2 monostable                                           |
| Type of actuation            | manual                                                   |
| Standard nominal flow rate   | 95 l/min                                                 |
| Operating pressure           | 0 8 bar                                                  |
| Design structure             | Poppet valve with spring return                          |
| Type of reset                | mechanical spring                                        |
| Nominal size                 | 2.3 mm                                                   |
| Sealing principle            | soft                                                     |
| Assembly position            | Any                                                      |
| Type of piloting             | direct                                                   |
| Operating medium             | Compressed air in accordance with ISO8573-1:2010 [-:-:-] |
| Ambient temperature          | -10 60 °C                                                |
| Actuating force              | 17 N                                                     |
| Product weight               | 53 g                                                     |
| Mounting type                | Front panel installation                                 |
|                              | with through hole                                        |
| Pneumatic connection, port 1 | M5                                                       |
| Material seals               | NBR                                                      |
| Material housing             | Plastic                                                  |
|                              | Brass                                                    |