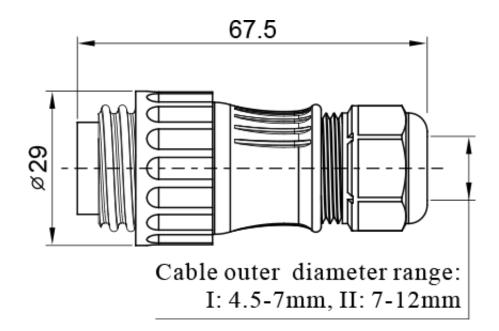

## **Dimensional line drawings**

**Quality Standards** 

### **Features and Benefits**

- Threaded Coupling
- IP67
- Plastic
- 7 Poles
- RS Code: (2107307) = 4.5-7mm Cable OD
- RS Code: (2107308) = 7-12mm Cable OD