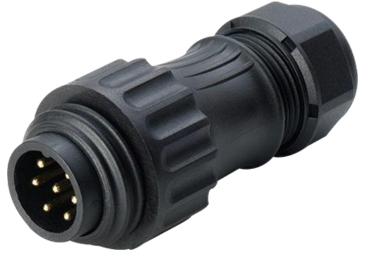

### **Product Details**

The RS Pro WA22 series are a range of ruggedly built IP67 waterproof connectors, available in 3+PE or 6+PE configurations with internal or external threading. Versions are available for in-line cable to cable and for cable to panel connections with the plugs and receptacles being either male pins or female sockets. The WA22 series are also intermateable with similar designed connectors from other manufacturers.

### **Features and Benefits**

- Threaded Coupling
- IP67
- Plastic
- 7 Poles
- RS Code: (2107307) = 4.5-7mm Cable OD
- RS Code: (2107308) = 7-12mm Cable OD