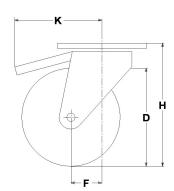

# **Technical data**

| Wheel diameter             | D   | 100 mm    |
|----------------------------|-----|-----------|
| Tyre width                 | E   | 30,0 mm   |
| Bore diameter              | d   | 15 mm     |
| Weight article             |     | 1,570 kg  |
| Hub width                  | L   | 40 mm     |
| Overall height             | Н   | 137 mm    |
| Top plate outer dimensions | AxB | 105x85 mm |
| Bolt hole spacing          | axb | 76x55 mm  |
| Bolt hole spacing          | axb | 80x60 mm  |
| Fixing bolt diameter       | g   | M8        |
| Offset                     | F   | 42 mm     |
| Fork width                 | U   | 50 mm     |
| Load Capacity              |     | 200 kg    |