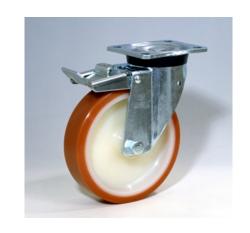

# WHEEL A 100X30/40 RB SWIVEL FORK P60L/50 + BRAKE

## Wheel series A

Wheels with cast polyurethane coating 95 Sh.A on polyamide 6 center. Wheel fitted with standard roller bearing.

#### Castor series P60

P60 series, heavy duty pressed steel forks, swivel with hardened steel double races & 'water resistant' protections. Finish: zincplated.