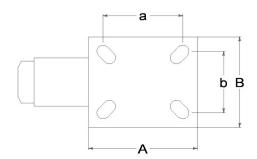

# **Technical data**

| Wheel diameter             | D   | 100 mm    |
|----------------------------|-----|-----------|
| Tyre width                 | E   | 30,0 mm   |
| Bore diameter              | d   | 15 mm     |
| Weight article             |     | 1,570 kg  |
| Hub width                  | L   | 40 mm     |
| Overall height             | Н   | 137 mm    |
| Top plate outer dimensions | AxB | 105x85 mm |
| Bolt hole spacing          | axb | 76x55 mm  |
| Bolt hole spacing          | axb | 80x60 mm  |
| Fixing bolt diameter       | g   | M8        |
| Offset                     | F   | 42 mm     |
| Fork width                 | U   | 50 mm     |
| Load Capacity              |     | 200 kg    |