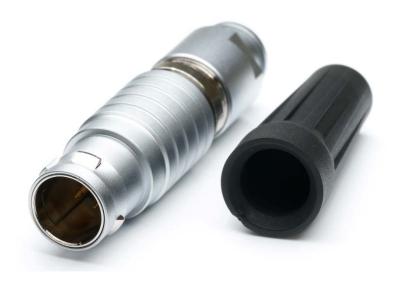

# RS PRO Straight Plug Male 5 pin Solder Brass OD 8.2-9.2mm

Stock No: 209-5680

RS Pro's range of Chrome plated Brass push-pull locking connectors offer exceptional quality that is found in many cutting-edge connectors, including full 360° EMC shielding and high mating life. As has become standard within the RS Pro brand you can expect high quality products but at a reasonable price. These connectors are ideal for use in medical devices, testing equipment, audio equipment and other high-end indoor applications.

## **Features & Benefits:**

- Push-pull latching system
- Chrome plated Brass
- IP50
- 360° Screening for full EMC shielding
- 14A Current Rating