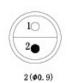

| Humidity                  | Up to 95% at 60°C |                      |
| Temperature range         | -55°C, +250°C     |                      |
| Resistance to vibration   | 10-2000Hz,15g     | IEC 60512-4 test 6d  |
| Shock resistance          | 100g, 6ms         | IEC 60512-4 test 6c  |
| Salt spray corrosion test | >96hrs            | IEC 60512-6 test 11f |
| Protection index (mated)  | IP50              | IEC 60529            |
| Climatical category       | 55/175/21         | IEC 60068-1          |

#### **Electrical**

| Characteristics |          | Value  | Standard      |
|-----------------|----------|--------|---------------|
| Shielding       | at 10MHZ | >75 dB | IEC 60619-1-3 |
| efficiency      | at 1GHZ  | >40 dB | IEC 60619-1-3 |





# **Dimensional line drawings**











## **Quality Standards**