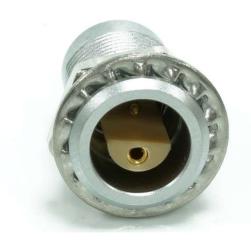

# RS PRO Fixed receptacle (tag) Female 2 pin Solder Brass

Stock No: 209-5641

RS Pro's range of Chrome plated Brass push-pull locking connectors offer exceptional quality that is found in many cutting-edge connectors, including full 360° EMC shielding and high mating life. As has become standard within the RS Pro brand you can expect high quality products but at a reasonable price. These connectors are ideal for use in medical devices, testing equipment, audio equipment and other high-end indoor applications.