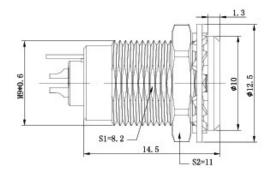

|
| Humidity                  | Up to 95% at 60°C |                      |
| Temperature range         | -55°C, +250°C     |                      |
| Resistance to vibration   | 10-2000Hz,15g     | IEC 60512-4 test 6d  |
| Shock resistance          | 100g, 6ms         | IEC 60512-4 test 6c  |
| Salt spray corrosion test | >96hrs            | IEC 60512-6 test 11f |
| Protection index (mated)  | IP50              | IEC 60529            |
| Climatical category       | 55/175/21         | IEC 60068-1          |

#### **Electrical**

| Characteristics |          | Value  | Standard      |
|-----------------|----------|--------|---------------|
| Shielding       | at 10MHZ | >75 dB | IEC 60619-1-3 |
| efficiency      | at 1GHZ  | >40 dB | IEC 60619-1-3 |





# **Dimensional line drawings**











## **Quality Standards**