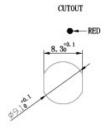

umidity                  | Up to 95% at 60°C |                      |
| Temperature range         | -55°C, +250°C     |                      |
| Resistance to vibration   | 10-2000Hz,15g     | IEC 60512-4 test 6d  |
| Shock resistance          | 100g, 6ms         | IEC 60512-4 test 6c  |
| Salt spray corrosion test | >96hrs            | IEC 60512-6 test 11f |
| Protection index (mated)  | IP50              | IEC 60529            |
| Climatical category       | 55/175/21         | IEC 60068-1          |

#### **Electrical**

| Characteristics |          | Value  | Standard      |
|-----------------|----------|--------|---------------|
| Shielding       | at 10MHZ | >75 dB | IEC 60619-1-3 |
| efficiency      | at 1GHZ  | >40 dB | IEC 60619-1-3 |





# **Dimensional line drawings**











## **Quality Standards**