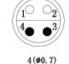

# RS PRO Fixed receptacle (tag) Female 2 pin Solder Brass

Stock No: 209-5641

RS Pro's range of Chrome plated Brass push-pull locking connectors offer exceptional quality that is found in many cutting-edge connectors, including full 360° EMC shielding and high mating life. As has become standard within the RS Pro brand you can expect high quality products but at a reasonable price. These connectors are ideal for use in medical devices, testing equipment, audio equipment and other high-end indoor applications.

## **Features & Benefits:**

- Push-pull latching system
- Chrome plated Brass
- IP50
- 360° Screening for full EMC shielding
- 10A Current Rating