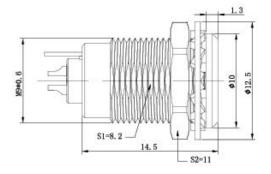

range         | -55°C, +250°C                 |                      |  |
| Resistance to vibration   | 10-2000Hz,15g                 | IEC 60512-4 test 6d  |  |
| Shock resistance          | 100g, 6ms IEC 60512-4 test 6c |                      |  |
| Salt spray corrosion test | >96hrs                        | IEC 60512-6 test 11f |  |
| Protection index (mated)  | IP50                          | IEC 60529            |  |
| Climatical category       | 55/175/21                     | IEC 60068-1          |  |

#### **Electrical**

| Characteristics |          | Value  | Standard      |
|-----------------|----------|--------|---------------|
| Shielding       | at 10MHZ | >75 dB | IEC 60619-1-3 |
| efficiency      | at 1GHZ  | >40 dB | IEC 60619-1-3 |





## **Dimensional line drawings**





## **Quality Standards**