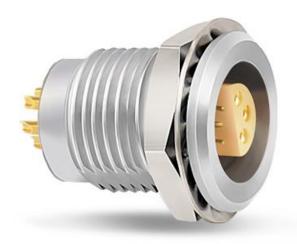

# RS PRO Fixed receptacle (tag) Female 2 pin Solder Brass

Stock No: 2095641

RS Pro's range of Chrome plated Brass push-pull locking connectors offer exceptional quality that is found in many cutting-edge connectors, including full 360° EMC shielding and high mating life. As has become standard within the RS Pro brand you can expect high quality products but at a reasonable price. These connectors are ideal for use in medical devices, testing equipment, audio equipment and other high-end indoor applications.