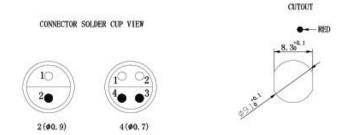

ange         | -55°C, +250°C                 |                      |  |
| Resistance to vibration   | 10-2000Hz,15g                 | IEC 60512-4 test 6d  |  |
| Shock resistance          | 100g, 6ms IEC 60512-4 test 6c |                      |  |
| Salt spray corrosion test | >96hrs                        | IEC 60512-6 test 11f |  |
| Protection index (mated)  | IP50                          | IEC 60529            |  |
| Climatical category       | 55/175/21                     | IEC 60068-1          |  |

#### **Electrical**

| Characteristics |          | Value  | Standard      |
|-----------------|----------|--------|---------------|
| Shielding       | at 10MHZ | >75 dB | IEC 60619-1-3 |
| efficiency      | at 1GHZ  | >40 dB | IEC 60619-1-3 |





## **Dimensional line drawings**





## **Quality Standards**