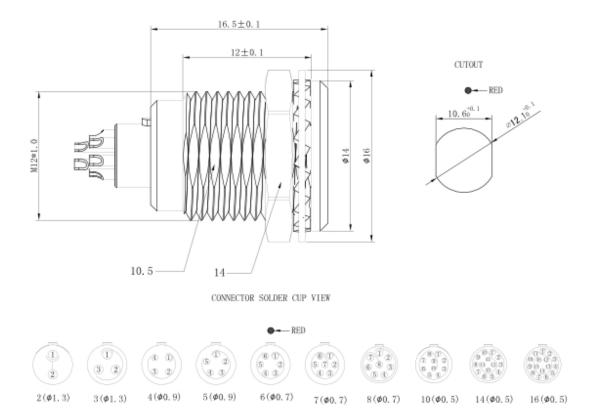

| Up to 95% at 60°C |                      |  |
| Temperature range         | -55°C, +250°C     |                      |  |
| Resistance to vibration   | 10-2000Hz,15g     | IEC 60512-4 test 6d  |  |
| Shock resistance          | 100g, 6ms         | IEC 60512-4 test 6c  |  |
| Salt spray corrosion test | >96hrs            | IEC 60512-6 test 11f |  |
| Protection index (mated)  | IP50              | IEC 60529            |  |
| Climatical category       | 55/175/21         | IEC 60068-1          |  |

#### **Electrical**

| Characteristics |          | Value  | Standard      |
|-----------------|----------|--------|---------------|
| Shielding       | at 10MHZ | >75 dB | IEC 60619-1-3 |
| efficiency      | at 1GHZ  | >40 dB | IEC 60619-1-3 |





# **Dimensional line drawings**



## **Quality Standards**