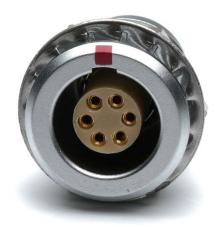

# RS PRO Fixed receptacle Female 6 pin Solder Brass

Stock No: 209-5623

RS Pro's range of Chrome plated Brass push-pull locking connectors offer exceptional quality that is found in many cutting-edge connectors, including full 360° EMC shielding and high mating life. As has become standard within the RS Pro brand you can expect high quality products but at a reasonable price. These connectors are ideal for use in medical devices, testing equipment, audio equipment and other high-end indoor applications.

## **Features & Benefits:**

- Push-pull latching system
- Chrome plated Brass
- IP50
- 360° Screening for full EMC shielding
- 7A Current Rating