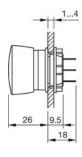

l Plug-in terminal

Illuminative colour Red

Operating voltage 5 - 30 V DC
Operation current 9,7 - 12,4 mA
Lens illumination illuminative

Lens colour Red

Lens shape mushroom-head

Lens material Plastic

Lens optics opaque

Housing colour Yellow

Housing material Plastic

Weight 0.028 kg

Contacts normally close 1 NC

Contact material Gold-plated silver

Illumination colour Red

Material Plastic

Switching action Maintained

Switching voltage 250 V

Switching system Slow-make switching element

Hints

- Twist to unlock clockwise
- Luminosity and wave length variations caused by LED manufacturing processes may cause slight differences regarding the illumination.
- Foolproof according to EN IEC 60947-5-5
- Lens colour Red

Product attributes

Switching position ring black

#### Dimensions





### Mounting cut-outs



## Wireing diagrams



### Component layouts



eao.com ■ 07/2019