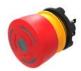

# Data sheet Actuator.

Part No.: 84-5221.2B20

#### Technical data

Terminal Plug-in terminal

Illuminative colour Red

Operating voltage 5 - 30 V DC
Operation current 9,7 - 12,4 mA
Lens illumination illuminative

Lens colour Red

Lens shape mushroom-head

Lens material Plastic

Lens optics opaque

Housing colour Yellow

Housing material Plastic

Weight 0.028 kg

Contacts normally close 1 NC

Contact material Gold-plated silver

Illumination colour Red

Material Plastic

Switching action Maintained

Switching voltage 250 V

Switching system Slow-make switching element

Hints

- Twist to unlock clockwise
- Luminosity and wave length variations caused by LED manufacturing processes may cause slight differences regarding the illumination.
- Foolproof according to EN IEC 60947-5-5
- Lens colour Red

Product attributes

Switching position ring black