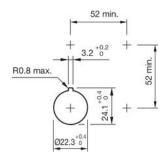

ative colour Red

Operating voltage 5 - 30 V DC
Operation current 9,7 - 12,4 mA
Lens illumination illuminative

Lens colour Red

Lens shape mushroom-head

Lens material Plastic

Lens optics opaque

Housing colour Yellow

Housing material Plastic

Weight 0.028 kg

Contacts normally close 1 NC

Contact material Gold-plated silver

Illumination colour Red

Material Plastic

Switching action Maintained

Switching voltage 250 V

Switching system Slow-make switching element

Hints

- Twist to unlock clockwise
- Luminosity and wave length variations caused by LED manufacturing processes may cause slight differences regarding the illumination.
- Foolproof according to EN IEC 60947-5-5
- Lens colour Red

Product attributes

Switching position ring black

#### Dimensions





### Mounting cut-outs



## Wireing diagrams



### Component layouts



eao.com ■ 07/2019