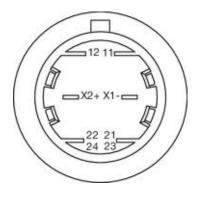

Operation current 9,7 - 12,4 mA
Lens illumination illuminative

Lens colour Red

Lens shape mushroom-head

Lens material Plastic

Lens optics opaque

Housing colour Yellow

Housing material Plastic

Weight 0.028 kg

Contacts normally close 1 NC

Contact material Gold-plated silver

Illumination colour Red

Material Plastic

Switching action Maintained

Switching voltage 250 V

Switching system Slow-make switching element

Hints

- Twist to unlock clockwise
- Luminosity and wave length variations caused by LED manufacturing processes may cause slight differences regarding the illumination.
- Foolproof according to EN IEC 60947-5-5
- Lens colour Red

Product attributes

Switching position ring black

#### Dimensions





### Mounting cut-outs



## Wireing diagrams



### Component layouts



eao.com ■ 07/2019