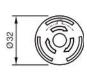

Plug-in terminal

Illuminative colour Red

Operating voltage 5 - 30 V DC
Operation current 9,7 - 12,4 mA
Lens illumination illuminative

Lens colour Red

Lens shape mushroom-head

Lens material Plastic

Lens optics opaque

Housing colour Yellow

Housing material Plastic

Weight 0.028 kg

Contacts normally close 1 NC

Contact material Gold-plated silver

Illumination colour Red

Material Plastic

Switching action Maintained

Switching voltage 250 V

Switching system Slow-make switching element

Hints

- Twist to unlock clockwise
- Luminosity and wave length variations caused by LED manufacturing processes may cause slight differences regarding the illumination.
- Foolproof according to EN IEC 60947-5-5
- Lens colour Red

Product attributes

Switching position ring black

#### Dimensions





### Mounting cut-outs



## Wireing diagrams



### Component layouts



eao.com ■ 07/2019