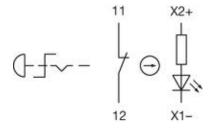

ting voltage 5 - 30 V DC
Operation current 9,7 - 12,4 mA
Lens illumination illuminative

Lens colour Red

Lens shape mushroom-head

Lens material Plastic

Lens optics opaque

Housing colour Yellow

Housing material Plastic

Weight 0.028 kg

Contacts normally close 1 NC

Contact material Gold-plated silver

Illumination colour Red

Material Plastic

Switching action Maintained

Switching voltage 250 V

Switching system Slow-make switching element

Hints

- Twist to unlock clockwise
- Luminosity and wave length variations caused by LED manufacturing processes may cause slight differences regarding the illumination.
- Foolproof according to EN IEC 60947-5-5
- Lens colour Red

Product attributes

Switching position ring black

#### Dimensions





### Mounting cut-outs



## Wireing diagrams



### Component layouts



eao.com ■ 07/2019