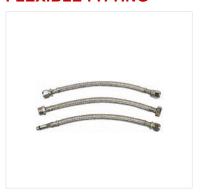

## **FLEXIBLE FITTING**

## **Specifications**

Length

Connection 1 Male 15 mm
Connection 2 Female 17 mm

Material Stainless steel (braided)

30cm

Maximum Working Pressure 10bar
Operating Temperature Range 80°C

## Flexible supply hoses for sanitary installations

Range of flexible pressure supply hoses for sanitary installations with stainless steel braid with an internal diameter of 9 mm. Offered with various types of connectors, and in two different lengths for certain models.