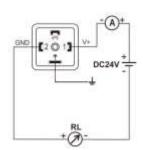

### **Dimension and Wiring**

| Pin     | Definition |
|---------|------------|
| <br>1   | V+         |
| 2       | V-         |
| 3       | Null       |
| <u></u> | Grounding  |