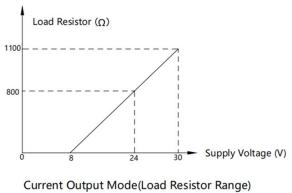

### **Electrical Specifications**

| Power supply                | 8V~30V DC                  |
|-----------------------------|----------------------------|
| Output signal               | 4mA~20mA                   |
| Load resistor (Ω)           | ≤ (power supply-8V) /0.02A |
| Total current consumption   | ≤23mA                      |
| Reverse polarity protection | ≤20MΩ (500V DC)            |