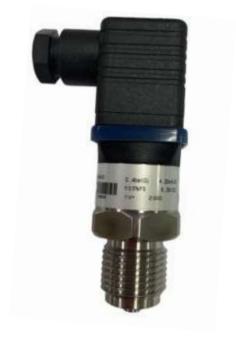

# **RS PRO Pressure Transmitter**

RS Stock No.: 2547401

### **FEATURES**

Pressure range: 0~4bar

Pressure type: Gauge

Electrical connection: Augular DIN175301-803A

Accuracy: ±0.5%FS

Process connection: G1/2B EN 837

Medium: Air, water, mixed oil or other fluids that can be