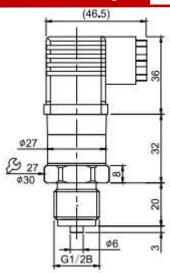

### **Dimension and Wiring**

| Pin     | Definition |
|---------|------------|
| <br>1   | V+         |
| 2       | V-         |
| 3       | Null       |
| <u></u> | Grounding  |