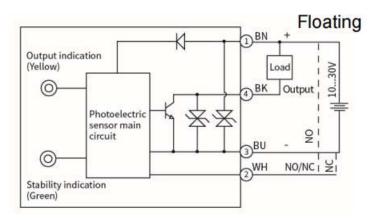

## **Dimension and Wiring**

## **Specifications**

| Detection type        | Background suppression                                                                                                                                                                                                                                |  |
|-----------------------|-------------------------------------------------------------------------------------------------------------------------------------------------------------------------------------------------------------------------------------------------------|--|
| Rated distance        |                                                                                                                                                                                                                                                       |  |
| Light source          |                                                                                                                                                                                                                                                       |  |
| Spot size             | ,                                                                                                                                                                                                                                                     |  |
| Output                |                                                                                                                                                                                                                                                       |  |
| Hysteresis            |                                                                                                                                                                                                                                                       |  |
| Response time         |                                                                                                                                                                                                                                                       |  |
| Supply voltage        |                                                                                                                                                                                                                                                       |  |
| Consumption current   |                                                                                                                                                                                                                                                       |  |
| Load current          |                                                                                                                                                                                                                                                       |  |
| Voltage drop          | ≤1.8V                                                                                                                                                                                                                                                 |  |
| Circuit protection    | Short-circuit, overload, reverse polarity protection                                                                                                                                                                                                  |  |
| Connection            | M12 4-core connector                                                                                                                                                                                                                                  |  |
| Indicator             | Green LED: power, stable; Yellow LED: output, short circuit or overload                                                                                                                                                                               |  |
| Anti-ambient light    | Anti-sunlight interference ≤ 10,000lux;<br>Incandescent light interference ≤ 3,000lux                                                                                                                                                                 |  |
| Operating temperature | -2555 ° C                                                                                                                                                                                                                                             |  |
| Storage temperature   | -3570 ° C                                                                                                                                                                                                                                             |  |
| Material              |                                                                                                                                                                                                                                                       |  |
| Annex                 | M18 nut (2CS), instruction manual                                                                                                                                                                                                                     |  |
| NO/NC adjustment      | White wire is connected to the positive pole or hang up, NO mode; White wire is connected to the negative pole, NC mode                                                                                                                               |  |
| Remarks:              | ①Detection object is 90% white card with size 20cm * 20cm;<br>②The green LED becomes weaker, which means that the<br>signal is weaker and the sensor is unstable; The yellow LED<br>flashes, which means that the sensor is shorted or<br>overloaded; |  |