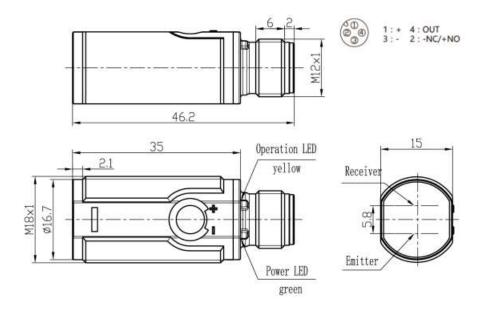

## **Dimension and Wiring**

## **Specifications**

| Detection type        | Background suppression                                                                                                                                                                                                                                |  |
|-----------------------|-------------------------------------------------------------------------------------------------------------------------------------------------------------------------------------------------------------------------------------------------------|--|
| Rated distance        |                                                                                                                                                                                                                                                       |  |
| Light source          |                                                                                                                                                                                                                                                       |  |
| Spot size             | ,                                                                                                                                                                                                                                                     |  |
| Output                |                                                                                                                                                                                                                                                       |  |
| Hysteresis            |                                                                                                                                                                                                                                                       |  |
| Response time         |                                                                                                                                                                                                                                                       |  |
| Supply voltage        |                                                                                                                                                                                                                                                       |  |
| Consumption current   |                                                                                                                                                                                                                                                       |  |
| Load current          |                                                                                                                                                                                                                                                       |  |
| Voltage drop          | ≤1.8V                                                                                                                                                                                                                                                 |  |
| Circuit protection    | Short-circuit, overload, reverse polarity protection                                                                                                                                                                                                  |  |
| Connection            | M12 4-core connector                                                                                                                                                                                                                                  |  |
| Indicator             | Green LED: power, stable; Yellow LED: output, short circuit or overload                                                                                                                                                                               |  |
| Anti-ambient light    | Anti-sunlight interference ≤ 10,000lux;<br>Incandescent light interference ≤ 3,000lux                                                                                                                                                                 |  |
| Operating temperature | -2555 ° C                                                                                                                                                                                                                                             |  |
| Storage temperature   | -3570 ° C                                                                                                                                                                                                                                             |  |
| Material              |                                                                                                                                                                                                                                                       |  |
| Annex                 | M18 nut (2CS), instruction manual                                                                                                                                                                                                                     |  |
| NO/NC adjustment      | White wire is connected to the positive pole or hang up, NO mode; White wire is connected to the negative pole, NC mode                                                                                                                               |  |
| Remarks:              | ①Detection object is 90% white card with size 20cm * 20cm;<br>②The green LED becomes weaker, which means that the<br>signal is weaker and the sensor is unstable; The yellow LED<br>flashes, which means that the sensor is shorted or<br>overloaded; |  |