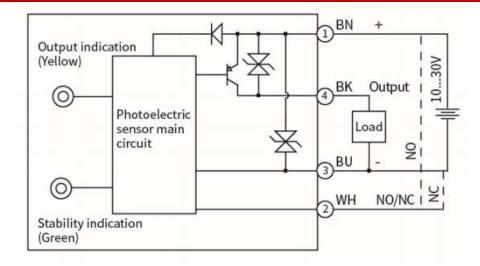

0lux                                                               |
| Operating temperature | -25℃55℃                                                                                                  |
| Storage temperature   | -25℃…70℃                                                                                                 |
| Material              | Housing: PC+ABS; Filter: PMMA                                                                            |
| Connection            | 2m PVC cable                                                                                             |
| NO/NC adjustment      | The status of white wire connected to the negative is NC, while connected to the positive hanging is NO. |

**Protection Category** 





#### **Dimension and Wiring**







PNP