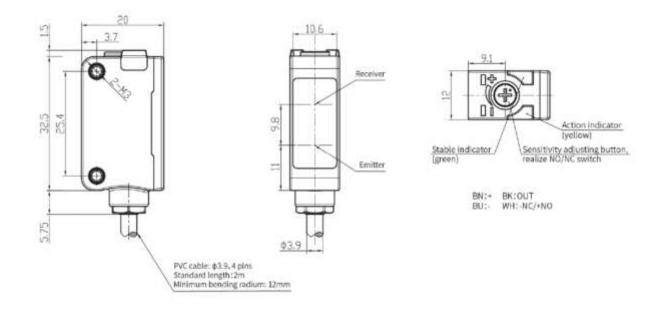

3,000lux                                                               |
| Operating temperature | -25℃55℃                                                                                                  |
| Storage temperature   | -25℃…70℃                                                                                                 |
| Material              | Housing: PC+ABS; Filter: PMMA                                                                            |
| Connection            | 2m PVC cable                                                                                             |
| NO/NC adjustment      | The status of white wire connected to the negative is NC, while connected to the positive hanging is NO. |

**Protection Category** 





#### **Dimension and Wiring**







PNP