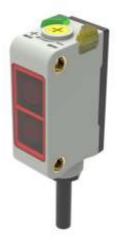

# **RS PRO Photoelectric Sensor**

**RS Stock No.: 2543659** 

## **FEATURES**

- Universal housing, an ideal replacement for a wide range of sensor types;
- IP67, suitable for harsh environments;
- Background suppression type, stable detection of both white and black targets;
- Visible light spots for easy installation and commissioning.