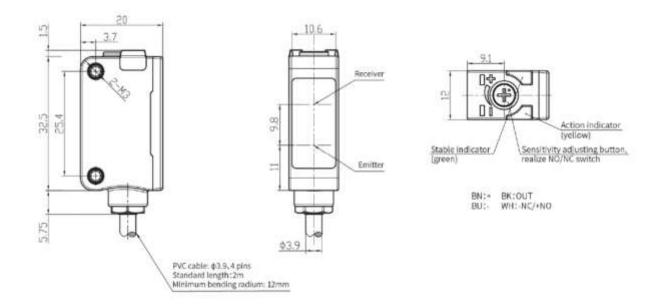

|
| Storage temperature   | -25℃…70℃                                                                                                 |
| Material              | Housing: PC+ABS; Filter: PMMA                                                                            |
| Connection            | 2m PVC cable                                                                                             |
| NO/NC adjustment      | The status of white wire connected to the negative is NC, while connected to the positive hanging is NO. |

## **Protection Category**

## Photoelectric Sensors



### IP Rating IP67

### **Additional Information**

Custom Tariff Number/HS code 903180

**Approvals** 

fications CE

### **Dimension and Wiring**







NPN