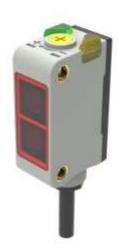

# **RS PRO Photoelectric Sensor**

RS Stock No.: 2543657

#### **FEATURES**

- Universal housing, an ideal replacement for a wide range of sensor types;
- IP67, suitable for harsh environments;
- Background suppression type, stable detection of both white and black targets;
- Visible light spots for easy installation and commissioning.