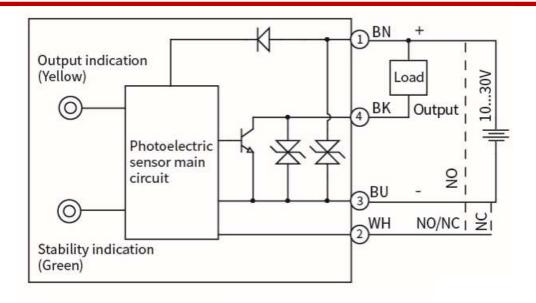

### **Dimension and Wiring**

NPN

## **Specifications**

| Detection type        | Background suppression                                                                                   |
|-----------------------|----------------------------------------------------------------------------------------------------------|
| Rated distance        | 25cm                                                                                                     |
| Output                | NPN NO/NC                                                                                                |
| Distance adjustment   | 5-turn knob adjustment                                                                                   |
| Response time         | ≤1ms                                                                                                     |
| Spot size             | 7mm@25cm                                                                                                 |
| Hysteresis range      | <5%                                                                                                      |
| Supply voltage        | 1030 VDC                                                                                                 |
| Consumption current   | ≤20mA                                                                                                    |
| Load current          | ≤100mA                                                                                                   |
| Voltage drop          | ≤1V                                                                                                      |
| Light source          | Red light (640nm)                                                                                        |
| Circuit protection    | Short-circuit, overload, reverse polarity and zener protection                                           |
| Indicator             | Green light: power;<br>Yellow light: output, overload or short circuit (flash)                           |
| Anti-ambient light    | Anti-sunlight interference ≤ 10,000lux;                                                                  |
|                       | Incandescent light interference ≤ 3,000lux                                                               |
| Operating temperature | <b>-25</b> ℃ <b>55</b> ℃                                                                                 |
| Storage temperature   | -25℃…70℃                                                                                                 |
| Material              | Housing: PC+ABS; Filter: PMMA                                                                            |
| Connection            | 2m PVC cable                                                                                             |
| NO/NC adjustment      | The status of white wire connected to the negative is NC, while connected to the positive hanging is NO. |