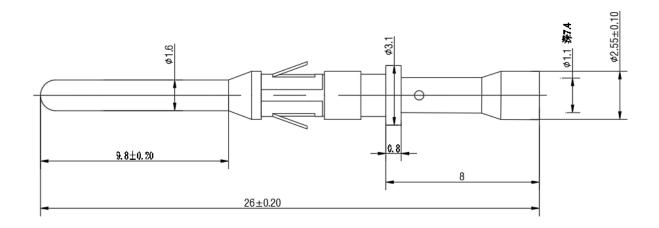

### **General Specifications**

| Type of Round Connector contact | Male contact       |
|---------------------------------|--------------------|
| Connect Orientation             | straight           |
| Contact Size                    | 1.6                |
| Cable type                      | 22→20AWG           |
| Contact Material                | Copper alloy       |
| Contact Plating                 | Gold               |
| Gender                          | Male               |
| Length                          | 26mm               |
| Contact type                    | Signal             |
| Termination method              | Crimp              |
| Installation type               | Cable installation |

Connection Diagrams / Assembly Diagrams / Illustrations / Accessories