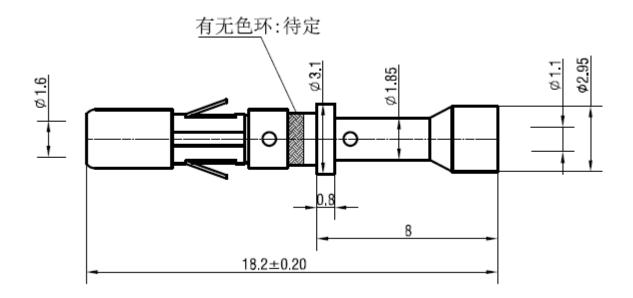

#### **General Specifications**

| Type of Round Connector contact | Female contact     |
|---------------------------------|--------------------|
| Connect Orientation             | straight           |
| Contact Size                    | 1.6                |
| Cable type                      | 22→20AWG           |
| Contact Material                | Copper alloy       |
| Contact Plating                 | Gold               |
| Gender                          | Female             |
| Length                          | 18.2mm             |
| Contact type                    | Signal             |
| Termination method              | Crimp              |
| Installation type               | Cable installation |