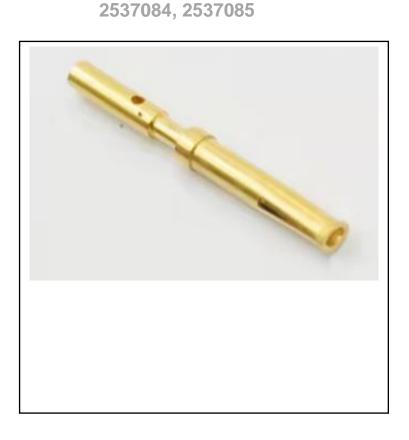

#### **Product Description**

The Round Connector contact, Female holder, crimp end, 28 to 24 AWG wire specifications signal

Main conductor gold plating can enhance wear resistance and prolong service life.

#### **General Specifications**

| Type of Round Connector contact | Female contact     |
|---------------------------------|--------------------|
| Connect Orientation             | straight           |
| Contact Size                    | 0.75               |
| Cable type                      | 28→24AWG           |
| Contact Material                | Copper alloy       |
| Contact Plating                 | Gold               |
| Gender                          | Female             |
| Length                          | 13.05mm            |
| Contact type                    | Signal             |
| Termination method              | Crimp              |
| Installation type               | Cable installation |