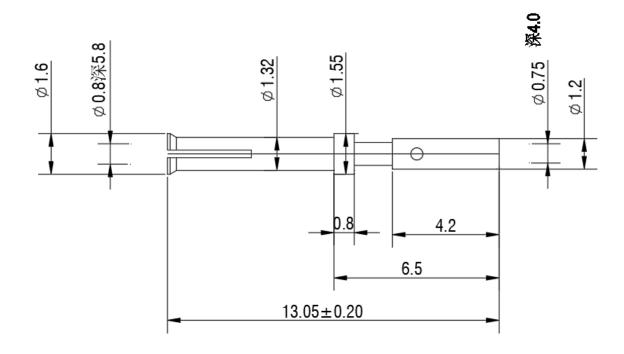

#### **General Specifications**

| Type of Round Connector contact | Female contact     |
|---------------------------------|--------------------|
| Connect Orientation             | straight           |
| Contact Size                    | 0.75               |
| Cable type                      | 28→24AWG           |
| Contact Material                | Copper alloy       |
| Contact Plating                 | Gold               |
| Gender                          | Female             |
| Length                          | 13.05mm            |
| Contact type                    | Signal             |
| Termination method              | Crimp              |
| Installation type               | Cable installation |

Connection Diagrams / Assembly Diagrams / Illustrations / Accessories