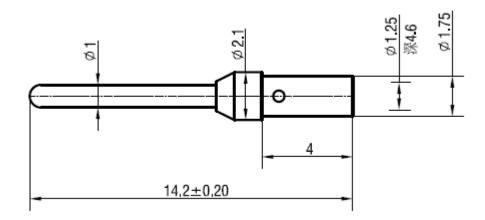

### **General Specifications**

| Type of Round Connector contact | Male contact       |
|---------------------------------|--------------------|
| Connect Orientation             | straight           |
| Contact Size                    | 1                  |
| Cable type                      | 22→18AWG           |
| Contact Material                | Copper alloy       |
| Contact Plating                 | Gold               |
| Gender                          | Male               |
| Length                          | 14.2mm             |
| Contact type                    | Signal             |
| Termination method              | Crimp              |
| Installation type               | Cable installation |

Connection Diagrams / Assembly Diagrams / Illustrations / Accessories