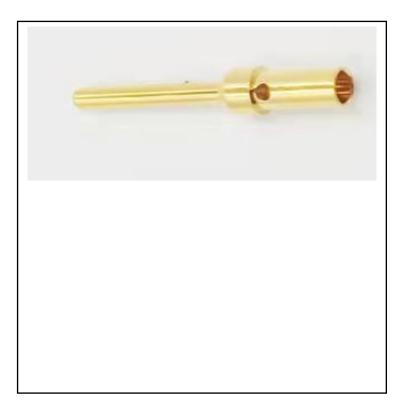

# RS PRO Circular Connector Contacts

**RS Stock No.:** 

2537080, 2537081

RS Professionally Approved Products bring to you professional quality parts across all product categories. Our product range has been tested by engineers and provides a comparable quality to the leading brands without paying a premium price.

#### **Product Description**

Round Connector contact, male seat, crimp end, 22 to 18 AWG wire specifications signal Main conductor gold plating can enhance wear resistance and prolong service life.