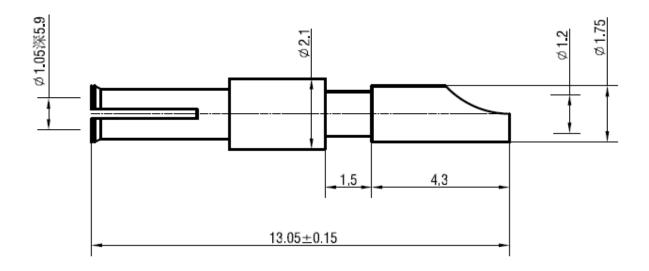

#### **General Specifications**

| Type of Round Connector contact | Female contact     |
|---------------------------------|--------------------|
| Connect Orientation             | straight           |
| Contact Size                    | 1.0                |
| Cable type                      | 26→22AWG           |
| Contact Material                | Copper alloy       |
| Contact Plating                 | Gold               |
| Gender                          | Female             |
| Length                          | 13.05mm            |
| Contact type                    | Signal             |
| Termination method              | Solder             |
| Installation type               | Cable installation |