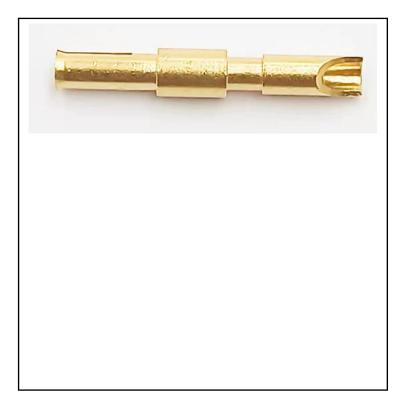

#### **Product Description**

The female circular connector has wire sizes from 22AWG to 26AWG. This receptacle contact connector is rated for up to 8A current per contact. The contacts are made of copper alloy and have gold-plated contacts, welded end.

Main conductor gold plating can enhance wear resistance and prolong service life.

#### **General Specifications**

| Type of Round Connector contact | Female contact     |
|---------------------------------|--------------------|
| Connect Orientation             | straight           |
| Contact Size                    | 1.0                |
| Cable type                      | 26→22AWG           |
| Contact Material                | Copper alloy       |
| Contact Plating                 | Gold               |
| Gender                          | Female             |
| Length                          | 13.05mm            |
| Contact type                    | Signal             |
| Termination method              | Solder             |
| Installation type               | Cable installation |