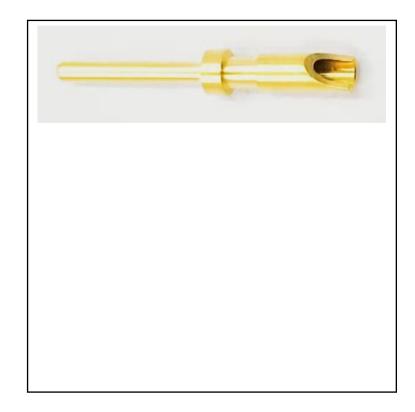

Product Description

Round Connector contact, male seat, welded end, 26 to 22 AWG wire specifications signal

Main conductor gold plating can enhance wear resistance and prolong service life.

#### **General Specifications**

| Type of Round Connector contact | Male contact       |
|---------------------------------|--------------------|
| Connect Orientation             | straight           |
| Contact Size                    | 1.0                |
| Cable type                      | 26→22AWG           |
| Contact Material                | Copper alloy       |
| Contact Plating                 | Gold               |
| Gender                          | Male               |
| Length                          | 13.9mm             |
| Contact type                    | Signal             |
| Termination method              | Solder             |
| Installation type               | Cable installation |