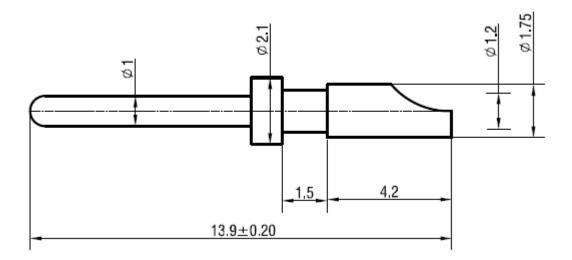

#### **General Specifications**

| Type of Round Connector contact | Male contact       |
|---------------------------------|--------------------|
| Connect Orientation             | straight           |
| Contact Size                    | 1.0                |
| Cable type                      | 26→22AWG           |
| Contact Material                | Copper alloy       |
| Contact Plating                 | Gold               |
| Gender                          | Male               |
| Length                          | 13.9mm             |
| Contact type                    | Signal             |
| Termination method              | Solder             |
| Installation type               | Cable installation |

### Connection Diagrams / Assembly Diagrams / Illustrations / Accessories