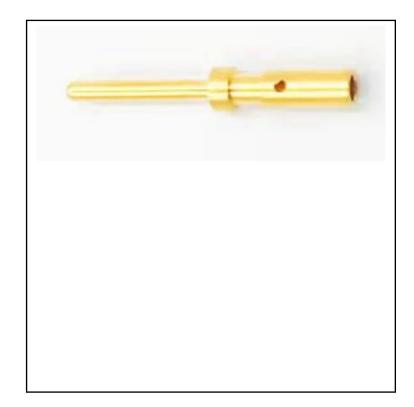

Product Description

Round Connector contact, male seat, crimp end, 26 to 22 AWG wire specifications signal

Main conductor gold plating can enhance wear resistance and prolong service life.

#### **General Specifications**

| Type of Round Connector contact | Male contact       |
|---------------------------------|--------------------|
| Connect Orientation             | straight           |
| Contact Size                    | 1.0                |
| Cable type                      | 26→22AWG           |
| Contact Material                | Copper alloy       |
| Contact Plating                 | Gold               |
| Gender                          | Male               |
| Length                          | 13.9mm             |
| Contact type                    | Signal             |
| Termination method              | Crimp              |
| Installation type               | Cable installation |