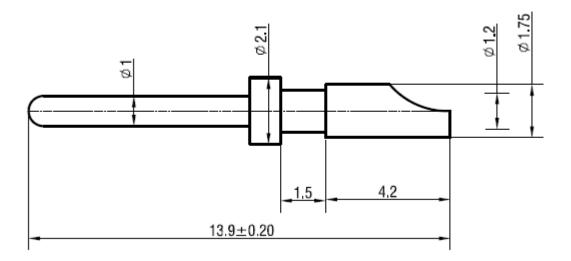

#### **General Specifications**

| Type of Round Connector contact | Male contact       |
|---------------------------------|--------------------|
| Connect Orientation             | straight           |
| Contact Size                    | 1.0                |
| Cable type                      | 26→22AWG           |
| Contact Material                | Copper alloy       |
| Contact Plating                 | Gold               |
| Gender                          | Male               |
| Length                          | 13.9mm             |
| Contact type                    | Signal             |
| Termination method              | Crimp              |
| Installation type               | Cable installation |

### Connection Diagrams / Assembly Diagrams / Illustrations / Accessories