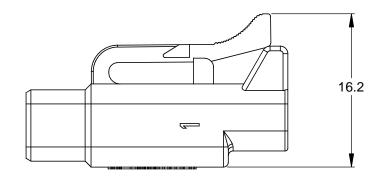

| REV | ECO |  |  |
|-----|-----|--|--|
| A3  | -   |  |  |



**REQUIRES CONTACT RETENTION WEDGE AWM-2S** 





NOTES: UNLESS OTHERWISE SPECIFIED

- 1. MATERIAL: HOUSING: THERMOPLASTIC SEAL: SILICONE RUBBER
- 2. MODIFICATIONS: N/A

## 3. SPECIFICATIONS:

- 3.1 CURRENT RATING: 7.5 AMPS
- 3.2 OPERATING TEMPERATURE: -55°C TO +125°C
- 3.3 DIELECTRIC WITHSTANDING VOLTAGE: LESS THAN 2 MILLIAMPS CURRENT LEAKAGE @ 1500 VOLTS AC. 3.4 INSULATION RESISTANCE: 1000 MEGOHMS MIN @ 25°C. 3.5 MOISTURE RESISTANCE: IP67 (MATED CONDITION)
- 3.6 MATING CYCLE DURABILITY: 100 CYCLES 3.7 RoHS COMPLIANT
- 4. MATING PART: ATM04-2P\* RECEPTACLE. (\* = MODIFICATIONS AND/OR COLORS)

5. ALL DIMENSIONS ARE FOR REFERENCE USE ONLY.

## <u>6</u>CONTACT SIZE AND REAR SEAL WIRE RANGE:

| CONTACT | MIN. INSUL           | MAX. INSUL           | TYPICAL    |
|---------|----------------------|----------------------|------------|
| SIZ