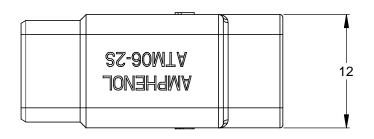

5. ALL DIMENSIONS ARE FOR REFERENCE USE ONLY.

| PART N | JMBER CHART  |  |  |  |
|--------|--------------|--|--|--|
| COLOR  | PART NUMBER  |  |  |  |
| GREY   | ATM06-2S     |  |  |  |
| BLACK  | ATM06-2S-BLK |  |  |  |
| BLUE   | ATM06-2S-BLU |  |  |  |
| BROWN  | ATM06-2S-BRN |  |  |  |
| GREEN  | ATM06-2S-GRN |  |  |  |
| RED    | ATM06-2S-RED |  |  |  |
| WHITE  | ATM06-2S-WHT |  |  |  |
| YELLOW | ATM06-2S-YEL |  |  |  |