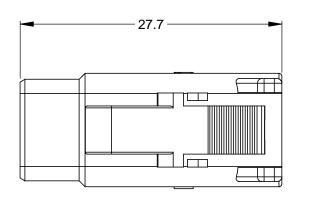

| REV | ECO |  |  |
|-----|-----|--|--|
| A3  | -   |  |  |



**REQUIRES CONTACT RETENTION WEDGE AWM-2S** 





NOTES: UNLESS OTHERWISE SPECIFIED

- 1. MATERIAL: HOUSING: THERMOPLASTIC SEAL: SILICONE RUBBER
- 2. MODIFICATIONS: N/A

## 3. SPECIFICATIONS:

- 3.1 CURRENT RATING: 7.5 AMPS
- 3.2 OPERATING TEMPERATURE: -55°C TO +125°C
- 3.3 DIELECTRIC WITHSTANDING VOLTAGE: LESS THAN 2 MILLIAMPS CURRENT LEAKAGE @ 1500 VOLTS AC. 3.4 INSULATION RESISTANCE: 1000 MEGOHMS MIN @ 25°C. 3.5 MOISTURE RESISTANCE: IP67 (MATED CONDITION)
- 3.6 MATING CYCLE DURABILITY: 100 CYCLES 3.7 RoHS COMPLIANT
- 4. MATING PART: ATM04-2P\* RECEPTACLE. (\* = MODIFICATIONS AND/OR COLORS)

5. ALL DIMENSIONS ARE FOR REFERENCE USE ONLY.

## <u>6</u>CONTACT SIZE AND REAR SEAL WIRE RANGE:

| CONTACT | MIN. INSUL           | MAX. INSUL           | TYPICAL    |
|---------|-----------------