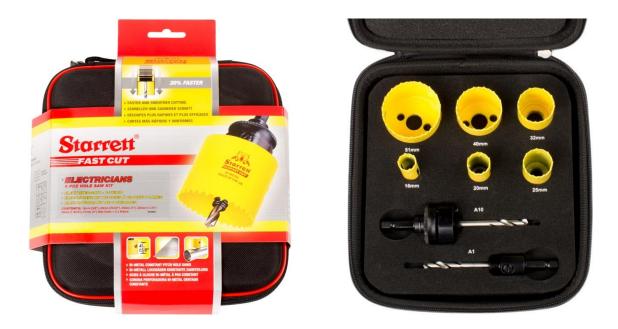

## Starrett KFC06021RS Fast Cut Bi-Metal Holesaw Kit (604-731)

## Features:

- 8 Pc Fast Cut Bi-Metal Holesaw Kit
- Holesaw Diameters: 16mm, 20mm, 25mm, 32mm, 40mm, 51mm
- Arbors: A1 (14-30mm), A10 (32mm-210mm)
- New tooth material with extra cobalt for enhanced heat and wear resistance improving the product life
- New 5.5 TPI positive rake tooth form provides less torque for a smoother, faster cut in all materials
- 30% extra gullet volume for better material penetration
- Ideal for stainless steel and mild steel sheet, tubes and other materials with a thickness of up to 3mm (1/8 in)
- 41mm (1.5/8 in) hole saw depth
- Recommended cutting depth up to 3mm (1/8 in)