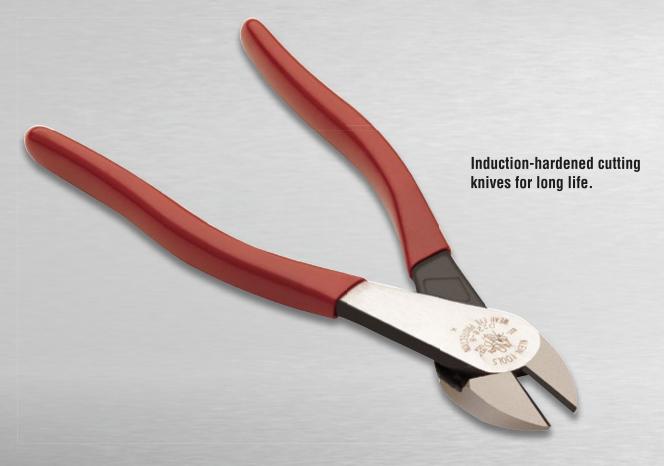

- High-leverage design. Rivet is closer to the cutting edge for 36% greater cutting power than other plier designs.
- Short jaws and beveled cutting edges permit close cutting of wire.
- Hot-riveted joint ensures smooth action and no handle wobble.

| Cat. No. | Length           | Jaw Length     | Handle Color | Weight |
|----------|------------------|----------------|--------------|--------|
| D228-8   | 8-1/16" (205 mm) | 13/16" (21 mm) | red          | .60    |