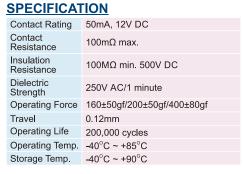

### **FEATURES**

※Electrical life: 200,000 cycles %Sharp click feeling%2.7x3.0mm miniature tact switch