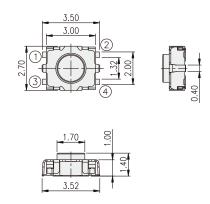

### **FEATURES**

※Electrical life: 200,000 cycles %Sharp click feeling%2.7x3.0mm miniature tact switch

#### **HOW TO ORDER** TBE - - Q -Package: T/R=Tape & Reel G=With Ground Pin □=Without Ground Pin Halogen Free

Operating Force: N=Brown, 160gf W=White, 200gf =Black, 400gf

**TBE** 

P.C.B. LAYOUT