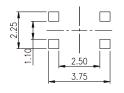

#### **HOW TO ORDER** TBE - - Q -Package: T/R=Tape & Reel G=With Ground Pin □=Without Ground Pin Halogen Free

Operating Force: N=Brown, 160gf W=White, 200gf =Black, 400gf

**TBE** 

P.C.B. LAYOUT