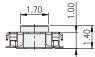

#### **HOW TO ORDER** TBE - - Q -Package: T/R=Tape & Reel G=With Ground Pin □=Without Ground Pin Halogen Free

Operating Force: N=Brown, 160gf W=White, 200gf =Black, 400gf

**TBE** 

P.C.B. LAYOUT