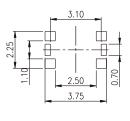

### **FEATURES**

※Electrical life: 200,000 cycles %Sharp click feeling%2.7x3.0mm miniature tact switch

#### **APPLICATION**

## \*Automotive



#### **CIRCUIT**



#### **PACKAGE**

<Tape & Reel> 8000 pcs

#### **HOW TO ORDER** TBE - - Q -Package: T/R=Tape & Reel G=With Ground Pin □=Without Ground Pin Halogen Free

Operating Force: N=Brown, 160gf W=White, 200gf =Black, 400gf

**TBE** 







P.C.B. LAYOUT

#### **TBEG**





P.C.B. LAYOUT

# **Mouser Electronics**

**Authorized Distributor** 

Click to View Pricing, Inventory, Delivery & Lifecycle Information:

## Diptronics:

TBE-N-Q-T/R TBE-W-Q-T/R TBEG-N-Q-T/R TBEG-W-Q-T/R TBE-Q-T/R