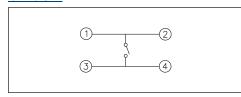

### **FEATURES**

※Electrical life: 200,000 cycles %Sharp click feeling%2.7x3.0mm miniature tact switch

#### **APPLICATION**

## \*Automotive



#### **CIRCUIT**



#### **PACKAGE**

<Tape & Reel> 8000 pcs

#### **HOW TO ORDER** TBE - - Q -Package: T/R=Tape & Reel G=With Ground Pin □=Without Ground Pin Halogen Free

Operating Force: N=Brown, 160gf W=White, 200gf =Black, 400gf

**TBE** 







P.C.B. LAYOUT

#### **TBEG**





P.C.B. LAYOUT

# **Mouser Electronics**

**Authorized Distributor** 

Click to View Pricing, Inventory, Delivery & Lifecycle Information:

## Diptronics:

TBE-N-Q-T/R TBE-W-Q-T/R TBEG-N-Q-T/R TBEG-W-Q-T/R TBE-Q-T/R