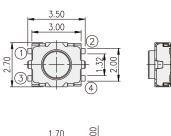

### **FEATURES**

※Electrical life: 200,000 cycles %Sharp click feeling%2.7x3.0mm miniature tact switch

#### **APPLICATION**

## \*Automotive



#### **CIRCUIT**



#### **PACKAGE**

<Tape & Reel> 8000 pcs

#### **HOW TO ORDER** TBE - - Q -Package: T/R=Tape & Reel G=With Ground Pin □=Without Ground Pin Halogen Free

Operating Force: N=Brown, 160gf W=White, 200gf =Black, 400gf

**TBE** 







P.C.B. LAYOUT

#### **TBEG**





P.C.B. LAYOUT

# **Mouser Electronics**

**Authorized Distributor** 

Click to View Pricing, Inventory, Delivery & Lifecycle Information:

## Diptronics:

TBE-N-Q-T/R TBE-W-Q-T/R TBEG-N-Q-T/R TBEG-W-Q-T/R TBE-Q-T/R