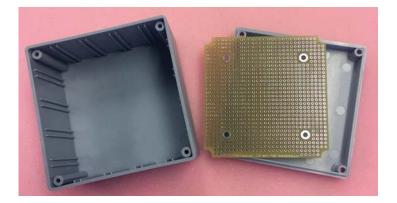

Twin Industries ABS project boxes with custom-fit prototyping boards are sold together under a single part number, eliminating the need to find a generic board and cut or shape the board to fit box dimensions. Screws to close box are included (*no other hardware provided*).

TWIN INDUSTRIES

**Electronic Hardware Prototyping Tools** 

- Protoboards made with FR4 laminate, 0.062" thick
- Prototyping holes spaced on a 0.1" x 0.1" grid
- Gray ABS box
- Plated holes = 0.037" (G20-8000). Non-plated holes = 0.042" (G20-7100)

PART NUMBER G20-7100 Box size: 3.5" x 3.5" x 2.2"

PART NUMBER G20-8000 Box size: 3.5" x 3.5" x 2.2"

For additional product information, please visit www.twinind.com Contact information: 925-866-8946 (*phone*) 925-866-8947 (*fax*) Sales@twinind.com