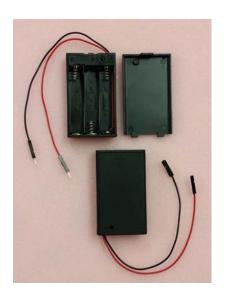

## **FEATURES:**

- Support for AAA Batteries
- Machine Pin Ends; male or female
- On/Off Switch
- Compatible with all Twin Industries solderless breadboards

Part Number: BHM-3A3

Male Machine Pin Ends - 3 AAA Batteries

Part Number: BHF-3A3

Female Machine Pin Ends - 3 AAA Batteries

Part Number: BHM-4A3

Male Machine Pin Ends - 4 AAA Batteries

Part Number: BHF-4A3

Female Machine Pin Ends - 4 AAA Batteries