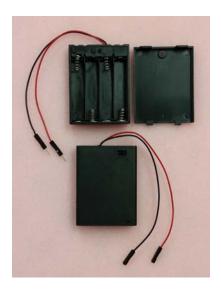

Part Number: BHF-3A3

Female Machine Pin Ends - 3 AAA Batteries

Part Number: BHM-4A3

Male Machine Pin Ends - 4 AAA Batteries

Part Number: BHF-4A3

Female Machine Pin Ends - 4 AAA Batteries