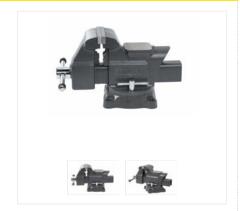

## MaxSteel® Heavy Duty Bench Vice

- Cast iron construction for strength and durability
  Base bolts directly to work bench surface for stability
  Base swivels and locks for versatility
  Roll-formed screw threads ensure smooth operation and durability
  Chrome-plated to resist corrosion

| (STANLEY)                  | <u>83-066</u> | 83-067 | 83-068 |
|----------------------------|---------------|--------|--------|
| Weight in g                | 13000         | 18000  | 27000  |
| Throat Depth (mm)          | 85            | 95     | 105    |
| Clamping Capacity (mm)     | 100           | 125    | 150    |
| Clamping Capacity (inches) | 4             | 5      | 6      |
| Clamping force (kg)        | 1400          | 1800   | 2200   |