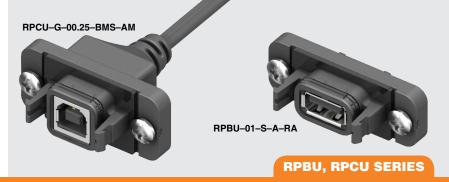

**ACCLIMATE**™



# **IP68 SEALED USB PANEL MOUNT**

#### Mates with:

RCU (Single Port only)

## **SPECIFICATIONS**

For complete specifications see www.samtec.com?RPBU

Insulator Material:

Black Liquid Crystal Polymer Contact:

Phosphor Bronze
Current Rating:

4.2 A per pin

(1 pin powered)
Operating Temp Range:
-20 °C to +80 °C

Seal: Silicone

Lead-Free Solderable:

#### **DUST CAPS**

- DCA-RPBU-01-01-A
- DCA-RPBU-02-01-A
- DCA-RPBU-01-01-B



# Mates with:

## **SPECIFICATIONS**

For complete specifications see www.samtec.com?RPCU

Insulator Material:

Black Liquid Crystal Polymer Contact Material: Phosphor Bronze

Operating Temp Range:

-20 °C to +80 °C Shield Material:

Phosphor Bronze

Wire:

20 AWG (Power) 25 AWG (Signal) 28 AWG (Drain)

#### **DUST CAPS**

- DCA-RPBU-01-01-A
- DCA-RPBU-01-01-B