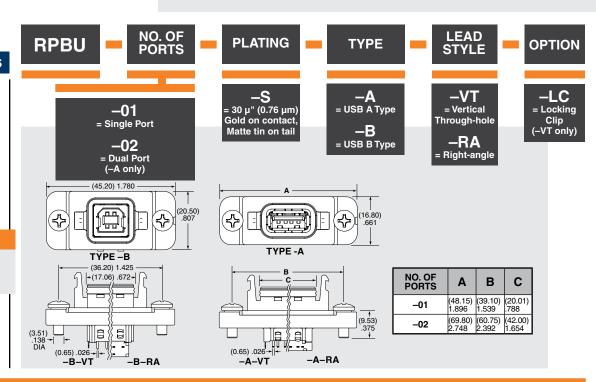

## **SPECIFICATIONS**

For complete specifications see www.samtec.com?RPBU

Insulator Material:

Black Liquid Crystal Polymer Contact:

Phosphor Bronze
Current Rating:

4.2 A per pin

(1 pin powered)
Operating Temp Range:
-20 °C to +80 °C

Seal: Silicone

Lead-Free Solderable:

#### **DUST CAPS**

- DCA-RPBU-01-01-A
- DCA-RPBU-02-01-A
- DCA-RPBU-01-01-B