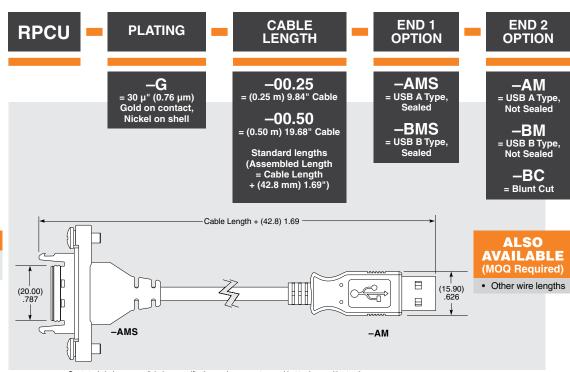

## **SPECIFICATIONS**

For complete specifications see www.samtec.com?RPCU

Insulator Material:

Black Liquid Crystal Polymer Contact Material: Phosphor Bronze

Operating Temp Range:

-20 °C to +80 °C Shield Material:

Phosphor Bronze

Wire:

20 AWG (Power) 25 AWG (Signal) 28 AWG (Drain)

#### **DUST CAPS**

- DCA-RPBU-01-01-A
- DCA-RPBU-01-01-B