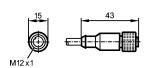

Socket

For sensors with

M12 connector

| Electrical data   |     |               |  |
|-------------------|-----|---------------|--|
| Electrical design |     | AC/DC         |  |
| Operating voltage | [V] | 30 AC / 36 DC |  |
| Current rating    | [A] | 2             |  |
| Protection class  |     | III           |  |

#### Mechanical data

| Design                                 | straight             |
|----------------------------------------|----------------------|
| Material body                          | TPU                  |
| Material nut                           | Brass; nickel-plated |
| Tightening torque for knurled nut [Nm] | 11.5                 |
| Weight [kg]                            | 0.199                |