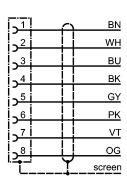

#### Wirina

| Wiring  |        |        |
|---------|--------|--------|
| Core co | olours | 8, 1,  |
| BK      | black  | 7 (80) |
| BN      | brown  | 600    |
| BU      | blue   | 5      |
| GY      | grey   |        |
| PK      | pink   |        |
| OG      | orange |        |
| VT      | lilac  |        |
| WH      | white  |        |
| screen  | Screen |        |
|         |        |        |

Colours to DIN EN 60947-5-6

| Remarks       |         |   |  |
|---------------|---------|---|--|
| Pack quantity | [piece] | 1 |  |