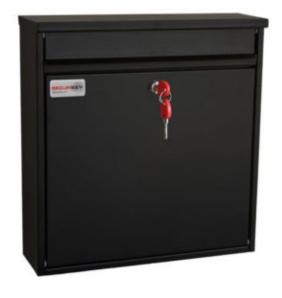

#### LARGE STANDARD POST BOX - FRONT LOADING

- Galvanised steel body, with tough Black powder coated finish
- Corrosion and weather resistant
- Front loading A4 letter slot, with top hinged door
- Easy access to post, via fold down door
- Security cam lock with 2 keys
- Suitable for wall mounting

### **ADDITIONAL INFORMATION**

| Weight          | 4.3 kg                         |
|-----------------|--------------------------------|
| Dimensions      | 370 (H) x 360 (W) x 110 (D) mm |
| Aperture Width  | 325mm                          |
| Aperture Height | 36mm                           |

### LARGE STANDARD POST BOX - FRONT LOADING IMAGES

Large Standard Post Box Front Loading

Your Securikey Stockist

Every effort has been made to ensure that the information in this brochure is correct. We have a policy of continually developing and improving our products and reserve the right to change specification without notice. By virtue of the Trades Description Act 1968 all measurements and weights must be considered approximate.