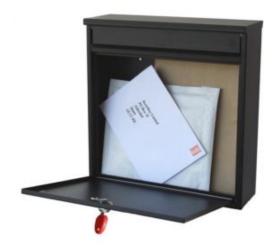

#### LARGE STANDARD POST BOX - FRONT LOADING

- Galvanised steel body, with tough Black powder coated finish
- Corrosion and weather resistant
- Front loading A4 letter slot, with top hinged door
- Easy access to post, via fold down door
- Security cam lock with 2 keys
- Suitable for wall mounting

### LARGE STANDARD POST BOX - FRONT LOADING IMAGES

Large Standard Post Box Front Loading

Your Securikey Stockist

Every effort has been made to ensure that the information in this brochure is correct. We have a policy of continually developing and improving our products and reserve the right to change specification without notice. By virtue of the Trades Description Act 1968 all measurements and weights must be considered approximate.