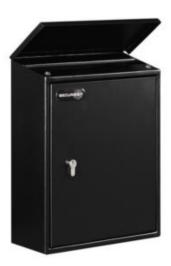

#### HIGH SECURITY POST BOX - MEDIUM

- Ideal for integration with any Euro Profile 'One Key System'
- Manufactured from high quality galvanised steel plate with tough powder coated finish
- Top loading A4 letter slot with hinged anti-rattle lid
- Easy access to post, via full height side hinged door
- Fitted with Euro Profile cylinder security deadlock and 3 keys
- Suitable for mounting to any flat surface

### HIGH SECURITY POST BOX - MEDIUM IMAGES

High Security Post Box Medium

POST\_BOX\_KEY

Your Securikey Stockist

Every effort has been made to ensure that the information in this brochure is correct. We have a policy of continually developing and improving our products and reserve the right to change specification without notice. By virtue of the Trades Description Act 1968 all measurements and weights must be considered approximate.