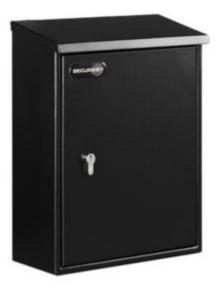

# **HIGH SECURITY POST BOX - MEDIUM**

SKU: BSPBHS375PHZCYL

#### HIGH SECURITY POST BOX - MEDIUM

- Ideal for integration with any Euro Profile 'One Key System'
- Manufactured from high quality galvanised steel plate with tough powder coated finish
- Top loading A4 letter slot with hinged anti-rattle lid
- Easy access to post, via full height side hinged door
- Fitted with Euro Profile cylinder security deadlock and 3 keys
- Suitable for mounting to any flat surface