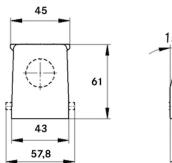

#### Remark

Photographs are not to scale and do not represent detailed images of the respective products.

| <b>Technical Data</b><br>Pieces / PU: | 5                                                                                        |
|---------------------------------------|------------------------------------------------------------------------------------------|
| Neck:                                 | yes                                                                                      |
| PG:                                   | 21                                                                                       |
| Article:                              | H-B 16 TS 21                                                                             |
| Material:                             | Housing: powder-coated aluminium alloy, grey<br>Lever: zinc-plated steel<br>Sealing: NBR |
| Protection rating:                    | IP 65 (latched)                                                                          |
| Temperature range:                    | -40 °C to +100 °C, short-term up to +125 °C                                              |