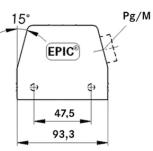

#### Remark

Photographs are not to scale and do not represent detailed images of the respective products.

| <b>Technical Data</b><br>Pieces / PU: | 5                                                                                        |
|---------------------------------------|------------------------------------------------------------------------------------------|
| Neck:                                 | yes                                                                                      |
| PG:                                   | 21                                                                                       |
| Article:                              | H-B 16 TS 21                                                                             |
| Material:                             | Housing: powder-coated aluminium alloy, grey<br>Lever: zinc-plated steel<br>Sealing: NBR |
| Protection rating:                    | IP 65 (latched)                                                                          |
| Temperature range:                    | -40 °C to +100 °C, short-term up to +125 °C                                              |