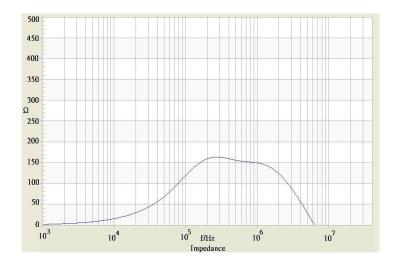

## **II TRACO POWER**

## **Common Mode Choke**

**TCK-087** 

| Order Code                | TCK-087                                  |
|---------------------------|------------------------------------------|
| Inductance (each winding) | <b>224 μH ±35%</b> (at 100 kHz / 100 mV) |
| Impedance (DCR)           | 5 mΩ max.                                |
| Rated Current             | 15.4 A max.                              |
| Rated Voltage             | 500 VDC max. (between windings)          |
| Operating Temperature     | -40°C to +105°C                          |
| RoHS Exemptions           | No Exemptions                            |



## Impedance Curve



## **Outline Dimensions**



| Dimensions [mm] |            |
|-----------------|------------|
| Α               | 16.6 ±0.4  |
| В               | 16.4 ±0.4  |
| С               | 12.5 max.  |
| D               | 5.0 ±1.0   |
| E               | 14.1 ±0.5  |
| F               | 6.1 ±0.5   |
| G               | ø 1.6 max. |

All specifications valid at +25°C, unless otherwise stated.



Specifications can be changed without notice.