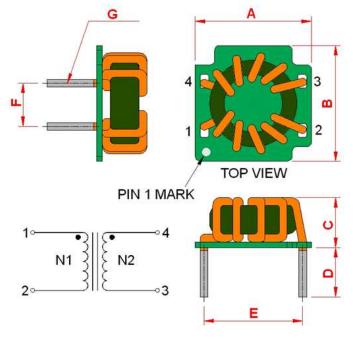

## **Outline Dimensions**

| Dimensions [mm] |            |
|-----------------|------------|
| Α               | 16.6 ±0.4  |
| В               | 16.4 ±0.4  |
| С               | 12.5 max.  |
| D               | 5.0 ±1.0   |
| E               | 14.1 ±0.5  |
| F               | 6.1 ±0.5   |
| G               | ø 1.6 max. |