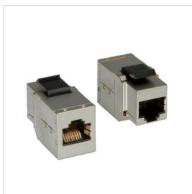

## ROLINE RJ-45 Keystone Modular Coupler, Cat.6 (Class E), STP, silver

**Product No.** 21.17.3004

**Manufacturer** ROLINE

Manufacturer No. 21.17.3004

**EAN (single piece)** 7611990196968

- Shielded RJ-45 coupler for extending Cat.6 Twisted Pair cables
- Keystone version
- 8 contacts, 1:1 connected
- Metal housing