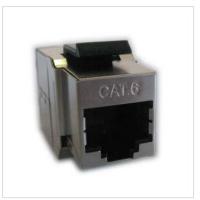

## ROLINE RJ-45 Keystone Modular Coupler, Cat.6 (Class E), STP, silver

**Product No.** 21.17.3004

**Manufacturer** ROLINE

Manufacturer No. 21.17.3004

**EAN (single piece)** 7611990196968

- Shielded RJ-45 coupler for extending Cat.6 Twisted Pair cables
- Keystone version
- 8 contacts, 1:1 connected
- Metal housing