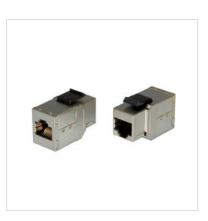

## ROLINE RJ-45 Keystone Modular Coupler, Cat.6 (Class E), STP, silver

**Product No.** 21.17.3004

**Manufacturer** ROLINE

Manufacturer No. 21.17.3004

**EAN (single piece)** 7611990196968

- Shielded RJ-45 coupler for extending Cat.6 Twisted Pair cables
- Keystone version
- 8 contacts, 1:1 connected
- Metal housing