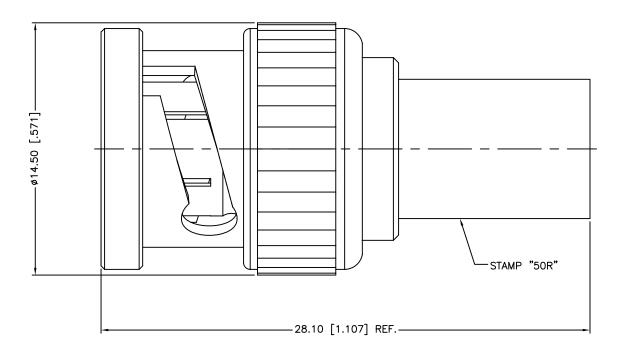

1. FREQUENCY RANGE: DC 0-500 MHZ

2. VSWR: 1.2, MAX.

| 10 PARTS BRASS NICKEL 1   9 RESISTOR 1 WATT 5% 50R 1 1   8 CONTACT PIN BRASS GOLD 1   7 WASHER BRASS NICKEL 1   6 SPRING SK5 NICKEL 1   5 RETAINER RING BRASS NICKEL 1   4 GASKET RUBBER RED 1   3 INSULATOR DELRIN NATURAL 1   2 BODY BRASS NICKEL 1   1 SHELL BRASS NICKEL 1   DESCRIPTION MATERIAL FINISH QTY                                                                                                                                                                                                                                                                                                                                                                                                                                                                                                                                                                                                                                                                                                                                                                                                                                                                                                                                                                                                                                                                                                                                                                                                                                                                                                                                                                                                                                                                                                                                                                                                                                                                                                                                                                                                               |    |               |              |         |     |     |
|--------------------------------------------------------------------------------------------------------------------------------------------------------------------------------------------------------------------------------------------------------------------------------------------------------------------------------------------------------------------------------------------------------------------------------------------------------------------------------------------------------------------------------------------------------------------------------------------------------------------------------------------------------------------------------------------------------------------------------------------------------------------------------------------------------------------------------------------------------------------------------------------------------------------------------------------------------------------------------------------------------------------------------------------------------------------------------------------------------------------------------------------------------------------------------------------------------------------------------------------------------------------------------------------------------------------------------------------------------------------------------------------------------------------------------------------------------------------------------------------------------------------------------------------------------------------------------------------------------------------------------------------------------------------------------------------------------------------------------------------------------------------------------------------------------------------------------------------------------------------------------------------------------------------------------------------------------------------------------------------------------------------------------------------------------------------------------------------------------------------------------|----|---------------|--------------|---------|-----|-----|
| 8 CONTACT PIN BRASS GOLD 1   7 WASHER BRASS NICKEL 1   6 SPRING SK5 NICKEL 1   5 RETAINER RING BRASS NICKEL 1   4 GASKET RUBBER RED 1   3 INSULATOR DELRIN NATURAL 1   2 BODY BRASS NICKEL 1   1 SHELL BRASS NICKEL 1                                                                                                                                                                                                                                                                                                                                                                                                                                                                                                                                                                                                                                                                                                                                                                                                                                                                                                                                                                                                                                                                                                                                                                                                                                                                                                                                                                                                                                                                                                                                                                                                                                                                                                                                                                                                                                                                                                          | 10 | PARTS         | BRASS        | NICKEL  | 1   |     |
| 7 WASHER BRASS NICKEL 1   6 SPRING SK5 NICKEL 1   5 RETAINER RING BRASS NICKEL 1   4 GASKET RUBBER RED 1   3 INSULATOR DELRIN NATURAL 1   2 BODY BRASS NICKEL 1   1 SHELL BRASS NICKEL 1                                                                                                                                                                                                                                                                                                                                                                                                                                                                                                                                                                                                                                                                                                                                                                                                                                                                                                                                                                                                                                                                                                                                                                                                                                                                                                                                                                                                                                                                                                                                                                                                                                                                                                                                                                                                                                                                                                                                       | 9  | RESISTOR      | 1WATT 5% 50R |         | 1   | Γ   |
| 6 SPRING SK5 NICKEL 1   5 RETAINER RING BRASS NICKEL 1   4 GASKET RUBBER RED 1   3 INSULATOR DELRIN NATURAL 1   2 BODY BRASS NICKEL 1   1 SHELL BRASS NICKEL 1                                                                                                                                                                                                                                                                                                                                                                                                                                                                                                                                                                                                                                                                                                                                                                                                                                                                                                                                                                                                                                                                                                                                                                                                                                                                                                                                                                                                                                                                                                                                                                                                                                                                                                                                                                                                                                                                                                                                                                 | 8  | CONTACT PIN   | BRASS        | GOLD    | 1   | ا [ |
| 5 RETAINER RING BRASS NICKEL 1   4 GASKET RUBBER RED 1   3 INSULATOR DELRIN NATURAL 1   2 BODY BRASS NICKEL 1   1 SHELL BRASS NICKEL 1                                                                                                                                                                                                                                                                                                                                                                                                                                                                                                                                                                                                                                                                                                                                                                                                                                                                                                                                                                                                                                                                                                                                                                                                                                                                                                                                                                                                                                                                                                                                                                                                                                                                                                                                                                                                                                                                                                                                                                                         | 7  | WASHER        | BRASS        | NICKEL  | 1   |     |
| 4 GASKET RUBBER RED 1   3 INSULATOR DELRIN NATURAL 1   2 BODY BRASS NICKEL 1   1 SHELL BRASS NICKEL 1                                                                                                                                                                                                                                                                                                                                                                                                                                                                                                                                                                                                                                                                                                                                                                                                                                                                                                                                                                                                                                                                                                                                                                                                                                                                                                                                                                                                                                                                                                                                                                                                                                                                                                                                                                                                                                                                                                                                                                                                                          | 6  | SPRING        | SK5          | NICKEL  | 1   | ]   |
| 3                                                                                                                                                                                                                                                                                                                                                                                                                                                                                                                                                                                                                                                                                                                                                                                                                                                                                                                                                                                                                                                                                                                                                                                                                                                                                                                                                                                                                                                                                                                                                                                                                                                                                                                                                                                                                                                                                                                                                                                                                                                                                                                              | 5  | RETAINER RING | BRASS        | NICKEL  | 1   | 1   |
| 2 BODY BRASS NICKEL 1   1 SHELL BRASS NICKEL 1                                                                                                                                                                                                                                                                                                                                                                                                                                                                                                                                                                                                                                                                                                                                                                                                                                                                                                                                                                                                                                                                                                                                                                                                                                                                                                                                                                                                                                                                                                                                                                                                                                                                                                                                                                                                                                                                                                                                                                                                                                                                                 | 4  | GASKET        | RUBBER       | RED     | 1   |     |
| 1 SHELL BRASS NICKEL 1                                                                                                                                                                                                                                                                                                                                                                                                                                                                                                                                                                                                                                                                                                                                                                                                                                                                                                                                                                                                                                                                                                                                                                                                                                                                                                                                                                                                                                                                                                                                                                                                                                                                                                                                                                                                                                                                                                                                                                                                                                                                                                         | 3  | INSULATOR     | DELRIN       | NATURAL | 1   |     |
| The state of the s | 2  | BODY          | BRASS        | NICKEL  | 1   | ]   |
| DESCRIPTION MATERIAL FINISH QTY                                                                                                                                                                                                                                                                                                                                                                                                                                                                                                                                                                                                                                                                                                                                                                                                                                                                                                                                                                                                                                                                                                                                                                                                                                                                                                                                                                                                                                                                                                                                                                                                                                                                                                                                                                                                                                                                                                                                                                                                                                                                                                | 1  | SHELL         | BRASS        | NICKEL  | 1   | ]   |
|                                                                                                                                                                                                                                                                                                                                                                                                                                                                                                                                                                                                                                                                                                                                                                                                                                                                                                                                                                                                                                                                                                                                                                                                                                                                                                                                                                                                                                                                                                                                                                                                                                                                                                                                                                                                                                                                                                                                                                                                                                                                                                                                |    | DESCRIPTION   | MATERIAL     | FINISH  | QTY | L   |

UNLESS OTHERWISE SPECIFIED DIMENSIONS ARE IN MILLIMETERS. DIMENSIONS IN [ ] ARE IN INCHES AND FOR CUSTOMER REFERANCE ONLY. UNLESS OTHERWISE SPECIFIED TOLERANCES FOR MILLIMETERS ARE:  $0.5 - 8mm \pm 0.20mm$  $8 - 30mm \pm 0.40mm$ 30 - 120mm ± 0.50mm UNLESS OTHERWISE SPECIFIED TOLERANCES FOR INCHES ARE:  $.020 - .315 = \pm 0.007$  $.315 - 1.180 = \pm 0.015$ "  $1.180 - 4.724 = \pm 0.020^{\circ}$ 

## **Amphenol Connex**

PART DESCRIPTION **BNC TERMINATOR PLUG** 

PART NO. 202103

SCALE NA DWG. NO. 202103.DWG