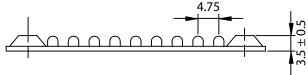

## NOTES:

1. MATERIAL:

(1)FRAME: SUS304 STAINLESS STEEL WITH 0.6mm THICKNESS

(2)MESH: 24#/25.4mm STAINLESS STEEL

2. FINISH: ELECTROLYZE

3. GENERAL TOLERANCE UNLESS NOTED IS  $\pm$  0.5mm

4. RoHS COMPLIANT

## **CONTROLLED**

| Dim<br>range | Tolerance<br>+/-<br>(mm) | Qualtek Electronics Corp.  FAN-S DIVISION |                |                 |
|--------------|--------------------------|-------------------------------------------|----------------|-----------------|
| (mm)         |                          | Part Number: 062                          | 250-SS Rob     |                 |
| 0-5          | 0.1                      | Description: FAN FILTER SCREEN (60mm)     |                |                 |
| 5-16         | 0.15                     |                                           |                |                 |
| 16-64        | 0.2                      |                                           | UNIT: mm       | REV: C          |
| 64-250       | 0.4                      |                                           |                |                 |
| 250 1000     | 0.5                      | Drawn / Date                              | Checked / Date | Approved / Date |
| 250-1000     | 0.5                      | B. ZHANG                                  | 05-23-02       | JJH / 05-23-02  |
| 1000-1500    | 1.0                      | 05-23-02                                  |                |                 |