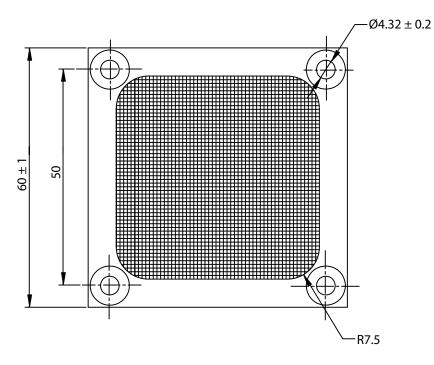

## NOTES:

1. MATERIAL:

(1)FRAME: SUS304 STAINLESS STEEL WITH 0.6mm THICKNESS

(2)MESH: 24#/25.4mm STAINLESS STEEL

2. FINISH: ELECTROLYZE

3. GENERAL TOLERANCE UNLESS NOTED IS  $\pm$  0.5mm

4. RoHS COMPLIANT

## **CONTROLLED**

| Dim<br>range | Tolerance<br>+/-<br>(mm) | Qualtek Electronics Corp.  FAN-S DIVISION |                |                 |
|--------------|--------------------------|-------------------------------------------|----------------|-----------------|
| (mm)         |                          | Part Number: 062                          | 250-SS Rob     |                 |
| 0-5          | 0.1                      | Description: FAN FILTER SCREEN (60mm)     |                |                 |
| 5-16         | 0.15                     |                                           |                |                 |
| 16-64        | 0.2                      |                                           | UNIT: mm       | REV: C          |
| 64-250       | 0.4                      |                                           |                |                 |
| 250 1000     | 0.5                      | Drawn / Date                              | Checked / Date | Approved / Date |
| 250-1000     | 0.5                      | B. ZHANG                                  | 05-23-02       | JJH / 05-23-02  |
| 1000-1500    | 1.0                      | 05-23-02                                  |                |                 |