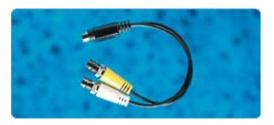

## 4-Pole SVHS breakouts

A 4-pole mini din (s-video) male pre-moulded to two pieces of 75 Ohm mini coax each with a female BNC connector. The signal from the 4-pole connector is split into the two component parts of Luminance and Chrominance. Each of these signals is sent to one of the BNC's identified by the colour of strain relief boot fitted, namely Luminance-yellow and Chrominance-white. This breakout enables longer cable runs to be achieved by

using standard BNC leads to carry the same signals. The breakout is 150mm long and is only available with black cable.

Order code Length 110-028-919 150mm S

С

Ρ

0

W

У

С