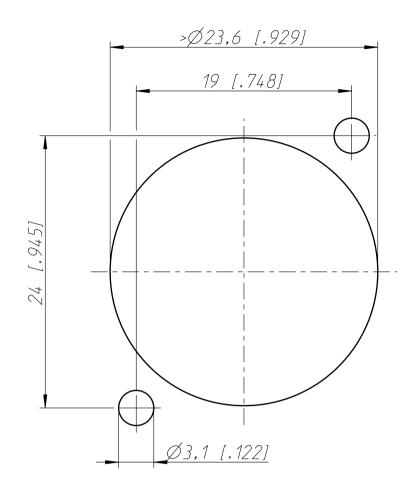

Frontplattenausschnitt (Rückseite) panel cut out (rear side)

Ø3,5 [.138]  $\mathbb{X}$ MADE IN LIECHTENSTEIN

| Allgemeinfoleranzen<br>ISO 2768-m                     | Werkstoff       | Massstab:           |
|-------------------------------------------------------|-----------------|---------------------|
| Zeichnung urheberrechtlich<br>geschuetzt (DIN 34) (C) | KE IN_MA T<br>- | <u>З:</u> 1<br>(Аз) |
| Benennung<br>NC4N                                     | 1D – L X        |                     |
| NC 4 M                                                | 1D – L X        |                     |
| NEUTRIK                                               | AG FL-949       | 94 SCHAAN           |