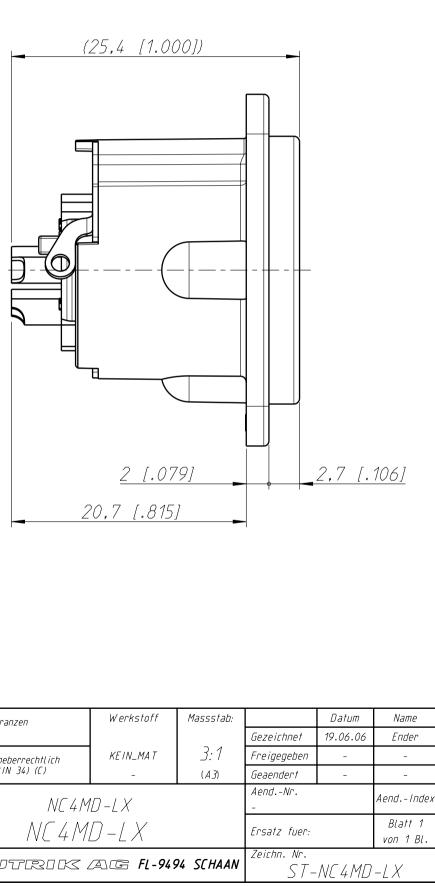

Frontplattenausschnitt (Rückseite) panel cut out (rear side)

Ø3,5 [.138]  $\mathbb{X}$ MADE IN LIECHTENSTEIN

| Allgemeinfoleranzen<br>ISO 2768-m                     | Werkstoff       | Massstab:           |
|-------------------------------------------------------|-----------------|---------------------|
| Zeichnung urheberrechtlich<br>geschuetzt (DIN 34) (C) | KE IN_MA T<br>- | <u>З:</u> 1<br>(Аз) |
| Benennung<br>NC4N                                     | 1D – L X        |                     |
| NC 4 M                                                | 1D – L X        |                     |
| NEUTRIK                                               | AG FL-949       | 94 SCHAAN           |