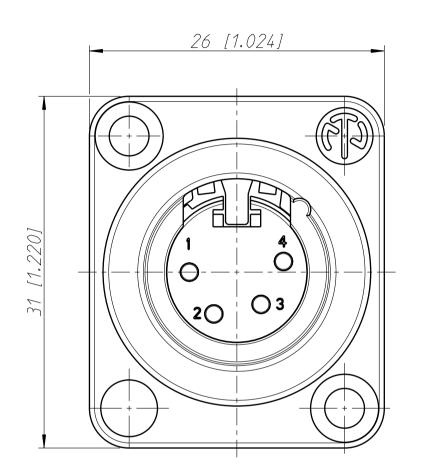

Frontplattenausschnitt (Rückseite) panel cut out (rear side)

Ø3,5 [.138]  $\mathbb{X}$ MADE IN LIECHTENSTEIN

| Allgemeinfoleranzen<br>ISO 2768-m                     | Werkstoff       | Massstab:           |
|-------------------------------------------------------|-----------------|---------------------|
| Zeichnung urheberrechtlich<br>geschuetzt (DIN 34) (C) | KE IN_MA T<br>- | <u>З:</u> 1<br>(Аз) |
| Benennung<br>NC4N                                     | 1D – L X        |                     |
| NC 4 M                                                | 1D – L X        |                     |
| NEUTRIK                                               | AG FL-949       | 94 SCHAAN           |