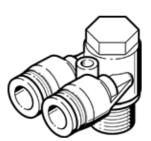

## push-in Y-fitting QSYLV-G1/2-12 Part number: 186212

**FESTO** 

 $360^{\circ}$  orientable, male thread with external hexagon.