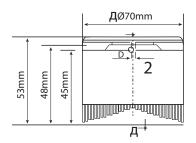

### ECO TLM-AUD-02 >

LED-TLM-AUD-02 Code No:

Voltage: 24v Dc ---**Operating Temperature:** -25 to +55 °C **Current:** 55mA

**Pulsed Tone Rate:** 60/80 (time/min)

Output dB: 100 **IP Protection: IP65** 

### ECO TLM-AUD-04 >

LED-TLM-AUD-04 Code No: 85-275v Ac ~ Voltage: -25 to +55 °C **Operating Temperature: Current:** <55mA

Output dB: 80 **IP Protection:** IP54

## HIGH OUTPUT TLM-AUD120-04 >

Code No: LED-TLM-AUD120-04

85-275v Ac ~ Voltage: **Operating Temperature:** -25 to +55 °C

**Current:** 

Output dB: 100-120 selectable

**IP Protection:** IP65

APPROVALS and **CONFORMITIES** 