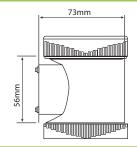

## HIGH OUTPUT TLM-AUD120-04 >

Code No: LED-TLM-AUD120-04

85-275v Ac ~ Voltage: **Operating Temperature:** -25 to +55 °C

**Current:** 

Output dB: 100-120 selectable

**IP Protection:** IP65

APPROVALS and **CONFORMITIES** 