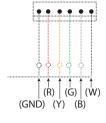

### ECO TLM-AUD-02 >

LED-TLM-AUD-02 Code No:

Voltage: 24v Dc ---**Operating Temperature:** -25 to +55 °C **Current:** 55mA

**Pulsed Tone Rate:** 60/80 (time/min)

Output dB: 100 **IP Protection: IP65** 

### ECO TLM-AUD-04 >

LED-TLM-AUD-04 Code No: 85-275v Ac ~ Voltage: -25 to +55 °C **Operating Temperature: Current:** <55mA

Output dB: 80 **IP Protection:** IP54

## HIGH OUTPUT TLM-AUD120-04 >

Code No: LED-TLM-AUD120-04

85-275v Ac ~ Voltage: **Operating Temperature:** -25 to +55 °C

**Current:** 

Output dB: 100-120 selectable

**IP Protection:** IP65

APPROVALS and **CONFORMITIES** 