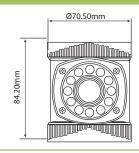

### ECO TLM-AUD-02 >

LED-TLM-AUD-02 Code No:

Voltage: 24v Dc ---**Operating Temperature:** -25 to +55 °C **Current:** 55mA

**Pulsed Tone Rate:** 60/80 (time/min)

Output dB: 100 **IP Protection: IP65** 

### ECO TLM-AUD-04 >

LED-TLM-AUD-04 Code No: 85-275v Ac ~ Voltage: -25 to +55 °C **Operating Temperature: Current:** <55mA

Output dB: 80 **IP Protection:** IP54