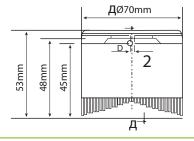

### ECO TLM-AUD-02 >

LED-TLM-AUD-02 Code No:

Voltage: 24v Dc ---**Operating Temperature:** -25 to +55 °C **Current:** 55mA

**Pulsed Tone Rate:** 60/80 (time/min)

Output dB: 100 **IP Protection: IP65** 

### ECO TLM-AUD-04 >

LED-TLM-AUD-04 Code No: 85-275v Ac ~ Voltage: -25 to +55 °C **Operating Temperature: Current:** <55mA

Output dB: 80 **IP Protection:** IP54

## HIGH OUTPUT TLM-AUD120-04 >

Code No: LED-TLM-AUD120-04

85-275v Ac ~ Voltage: **Operating Temperature:** -25 to +55 °C

**Current:** 

Output dB: 100-120 selectable

**IP Protection:** IP65

APPROVALS and **CONFORMITIES** 