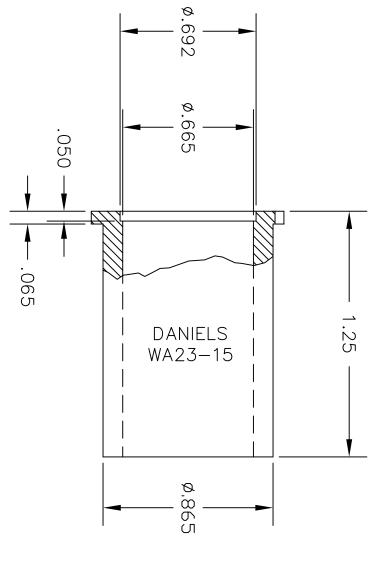

FINISH

RESTRICTED & CONFIDENTIAL

DO NOT SCALE DRAWING

| MATERIAL   | ITEM    | PART NO.                              |         | QTY.        | DESCRIPTION/REMARKS        |
|------------|---------|---------------------------------------|---------|-------------|----------------------------|
|            | DRN.    | J. JOYCE 2/13/04                      |         |             | DANIELS MANUFACTURING CORP |
|            | CHK'D.  | DATE                                  |         |             | CAGE 11851                 |
|            | 1       | KKK 2/13/04                           | I       |             |                            |
| HEAT TREAT | APP'D.  | DATE                                  | TITLE   |             | - 00 / 100                 |
| \          | APP'D.  | DATE                                  |         |             |                            |
|            |         |                                       |         | П           | ENVELOPE DRAWING           |
|            | THIS DR | NOTE: THIS DRAWING IS AN OUTLINE      |         | WHERE USED: |                            |
| FINISH     | DRAWIN  | DRAWING OF THE RESPECTIVE SIZE        | VE SIZE | SCALE       | CAD P/N                    |
|            |         | DMC PART NUMBER INDICATED. ACTUAL DMC | D       | NTS         | NTS   WA23-15-ENV   1      |
|            | PART    | PART NUMBER IS DRAWING                | POSTING | G           | DWG. NO.                   |
|            | 로ᅩ      | NUMBER WITHOUT THE "-ENV" SUFFIX.     |         |             | WA23-15-ENV                |