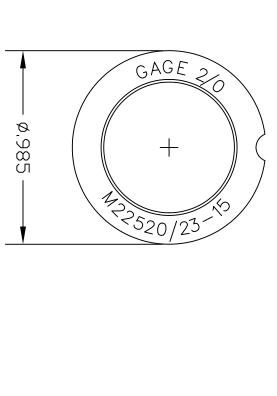

FINISH

RESTRICTED & CONFIDENTIAL

DO NOT SCALE DRAWING

| MATERIAL   | ITEM    | PART NO.                              |         | QTY.        | DESCRIPTION/REMARKS        |
|------------|---------|---------------------------------------|---------|-------------|----------------------------|
|            | DRN.    | J. JOYCE 2/13/04                      |         |             | DANIELS MANUFACTURING CORP |
|            | CHK'D.  | DATE                                  |         |             | CAGE 11851                 |
|            | 1       | KKK 2/13/04                           | I       |             |                            |
| HEAT TREAT | APP'D.  | DATE                                  | TITLE   |             | - 00 / 100                 |
| \          | APP'D.  | DATE                                  |         |             |                            |
|            |         |                                       |         | П           | ENVELOPE DRAWING           |
|            | THIS DR | NOTE: THIS DRAWING IS AN OUTLINE      |         | WHERE USED: |                            |
| FINISH     | DRAWIN  | DRAWING OF THE RESPECTIVE SIZE        | VE SIZE | SCALE       | CAD P/N                    |
|            |         | DMC PART NUMBER INDICATED. ACTUAL DMC | D       | NTS         | NTS   WA23-15-ENV   1      |
|            | PART    | PART NUMBER IS DRAWING                | POSTING | G           | DWG. NO.                   |
|            | 로ᅩ      | NUMBER WITHOUT THE "-ENV" SUFFIX.     |         |             | WA23-15-ENV                |