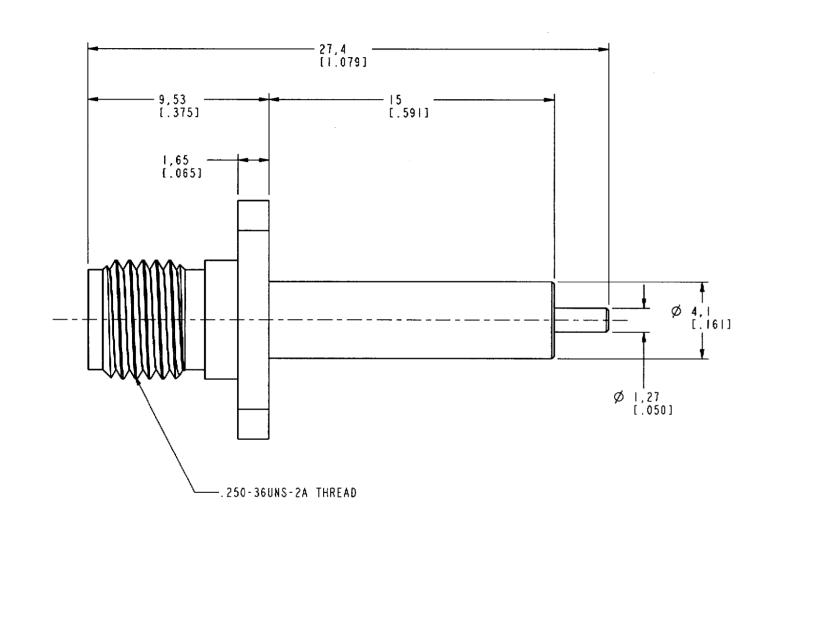

NOTES:

| UNLESS OTHERWISE SPECIFIED, DIMENSIONS ARE IN INCHES AND TOLERANCES ARE:<br>0.5 - 6mm 6 - 30mm 30 - 120mm<br>±0.2mm ±0.4mm ± 0.6mm                                                                                                                                                                                                                                                                                                                                                                           | MATERIAL                                            | DRAWN<br>C. McGRATH                   | DATE<br> /  /0                     | SMA PANEL          |  |
|--------------------------------------------------------------------------------------------------------------------------------------------------------------------------------------------------------------------------------------------------------------------------------------------------------------------------------------------------------------------------------------------------------------------------------------------------------------------------------------------------------------|-----------------------------------------------------|---------------------------------------|------------------------------------|--------------------|--|
| NOTICE - These drawings, specifications, or other data (1) are, and remain the<br>property of Amphenol Corp. (2) must be returned upon request; and (3) are<br>confidential and not to be disclosed to any person other than those to whom they<br>are given by Amphenol Corp. The furnishing of these drawings, specifications, or<br>other data by Amphenol Corp., or to any other person to anyone for any purpose is<br>not to be regarded by implication or otherwise in any manner licensing, granting | REFERENCE<br>EAR 967698-0<br>GEN# 901-9887-RFX_ASSY | ENGINEER<br>O. BARTHELMES<br>APPROVED | DATE<br>1/11/01<br>DATE<br>1/25/07 | RECEPTACLE<br>JACK |  |
| rights or permitting such holder or any other person to manufacture, use or sell any<br>product, process or design, patented or otherwise, that may in any way be related to<br>or disclosed by said drawings, specifications, or other data.                                                                                                                                                                                                                                                                |                                                     | CAD FILE<br>1:\SMA\901-9887-RFX       | (1)                                | code 10<br>74868   |  |