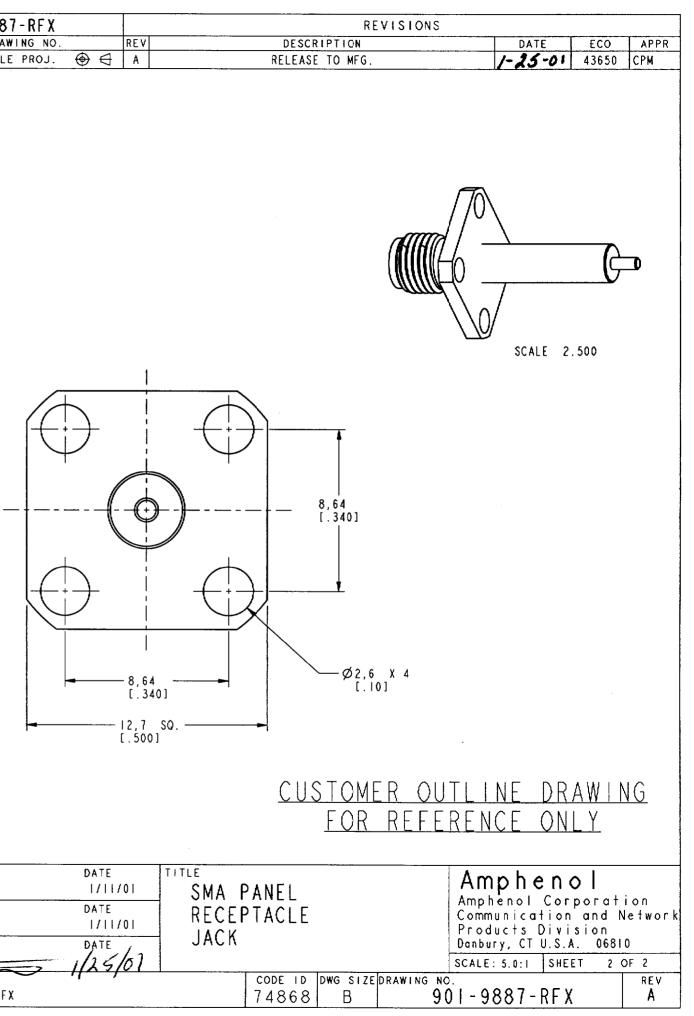

| 901-9887-RFX      |                  |     | <br>    |
|-------------------|------------------|-----|---------|
| DRAWING NO.       |                  | REV | DESCR   |
| THIRD ANGLE PROJ. | $\oplus \ominus$ | A   | RELEASE |

NOTES:

| UNLESS OTHERWISE SPECIFIED, DIMENSIONS ARE IN INCHES AND TOLERANCES ARE:<br>0.5 - 6mm 6 - 30mm 30 - 120mm<br>±0.2mm ±0.4mm ± 0.6mm                                                                                                                                                                                                                                                                                                                                                                           | MATERIAL                                            | DRAWN<br>C. McGRATH                   | DATE<br> /  /0                     | SMA PANEL          |  |
|--------------------------------------------------------------------------------------------------------------------------------------------------------------------------------------------------------------------------------------------------------------------------------------------------------------------------------------------------------------------------------------------------------------------------------------------------------------------------------------------------------------|-----------------------------------------------------|---------------------------------------|------------------------------------|--------------------|--|
| NOTICE - These drawings, specifications, or other data (1) are, and remain the<br>property of Amphenol Corp. (2) must be returned upon request; and (3) are<br>confidential and not to be disclosed to any person other than those to whom they<br>are given by Amphenol Corp. The furnishing of these drawings, specifications, or<br>other data by Amphenol Corp., or to any other person to anyone for any purpose is<br>not to be regarded by implication or otherwise in any manner licensing, granting | REFERENCE<br>EAR 967698-0<br>GEN# 901-9887-RFX_ASSY | ENGINEER<br>O. BARTHELMES<br>APPROVED | DATE<br>1/11/01<br>DATE<br>1/25/07 | RECEPTACLE<br>JACK |  |
| rights or permitting such holder or any other person to manufacture, use or sell any<br>product, process or design, patented or otherwise, that may in any way be related to<br>or disclosed by said drawings, specifications, or other data.                                                                                                                                                                                                                                                                |                                                     | CAD FILE<br>1:\SMA\901-9887-RFX       | (1)                                | code 10<br>74868   |  |