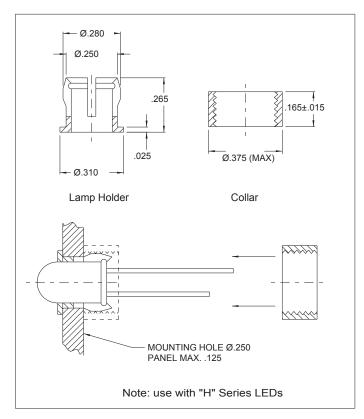

#### Series 4304MC

•This attractive and economical mounting clip installs quickly and provides secure mounting for T-1 3/4 high dome LEDs such as 4301H, 4304H, 4305H or 4308H Series

Material: Black polypropylene

Mounting Hole: Ø.250 min. in panels up to .125 thick.

### **Outline Dimensions**