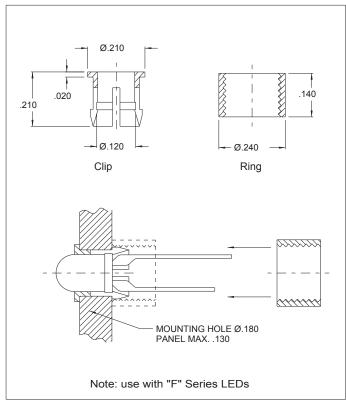

#### Series 4303MC

•This attractive and economical mounting clip installs quickly and provides secure mounting for T-1 high dome LEDs such as 4303F Series.

Material: Black polypropylene

Mounting Hole: Ø.180 min. in panels up to .130 thick.

### **Outline Dimensions**

All dimensions in inches.