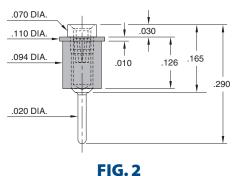

#### **ORDERING INFORMATION**

|                                                                                                                         | Series 305010800     |           | Receptacle with Sleeve |
|-------------------------------------------------------------------------------------------------------------------------|----------------------|-----------|------------------------|
| FIG. 1                                                                                                                  | 305-43-001-30-010800 |           |                        |
|                                                                                                                         | Series 310010800     |           | Receptacle with Sleeve |
| FIG. 2                                                                                                                  | 310-43-001-30-010800 |           |                        |
|                                                                                                                         |                      |           |                        |
|                                                                                                                         |                      |           |                        |
|                                                                                                                         |                      |           |                        |
|                                                                                                                         |                      |           |                        |
| SPECIFICATIONS:                                                                                                         |                      |           |                        |
| Insulating Sleeve tolerance: ±.003 Packaging: Bulk                                                                      |                      |           |                        |
| ROHS-2<br>2011/65/EU XX=Plating Code<br>See Below For<br>Electrical, Mechanical<br>& Enviromental Data,<br>See page 264 |                      |           |                        |
| SPECIFY PLATING CODE XX=                                                                                                |                      | 43 🔷      |                        |
| Sleeve (Pin)                                                                                                            |                      | 200 μ″ Sn |                        |
| Contact (Clip)                                                                                                          |                      | 30 μ" Au  |                        |