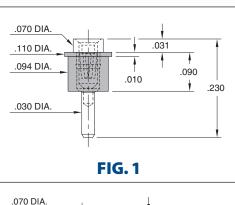

#### **ORDERING INFORMATION**

|                                                                                                                         | Series 305010800     |           | Receptacle with Sleeve |
|-------------------------------------------------------------------------------------------------------------------------|----------------------|-----------|------------------------|
| FIG. 1                                                                                                                  | 305-43-001-30-010800 |           |                        |
|                                                                                                                         | Series 310010800     |           | Receptacle with Sleeve |
| FIG. 2                                                                                                                  | 310-43-001-30-010800 |           |                        |
|                                                                                                                         |                      |           |                        |
|                                                                                                                         |                      |           |                        |
|                                                                                                                         |                      |           |                        |
|                                                                                                                         |                      |           |                        |
| SPECIFICATIONS:                                                                                                         |                      |           |                        |
| Insulating Sleeve tolerance: ±.003 Packaging: Bulk                                                                      |                      |           |                        |
| ROHS-2<br>2011/65/EU XX=Plating Code<br>See Below For<br>Electrical, Mechanical<br>& Enviromental Data,<br>See page 264 |                      |           |                        |
| SPECIFY PLATING CODE XX=                                                                                                |                      | 43 🔷      |                        |
| Sleeve (Pin)                                                                                                            |                      | 200 μ″ Sn |                        |
| Contact (Clip)                                                                                                          |                      | 30 μ" Au  |                        |