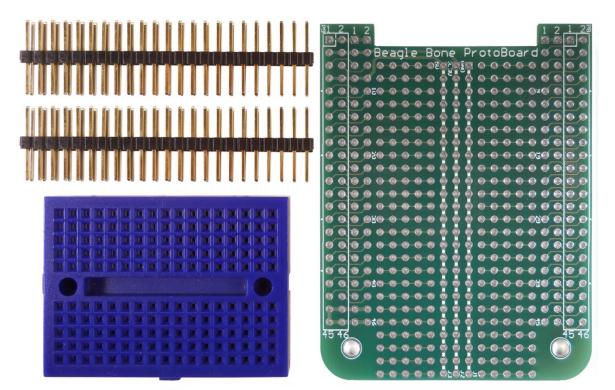

BeagleBone Through Hole Prototyping Cape(With Headers and Breadboard)

This prototyping cape can be used to add your through hole circuitry to create your own function specific add-on cape to your BeagleBone or BeagleBone Black project. We have designed in ample room for power and ground connections. Included are 2 of our 2x13 special extra long male headers which are designed to make life easier when adding capes on to your BeagleBone and BeagleBone Black projects. Additionally, for your convenience, we have thrown in a 170 Tie Point breadboard with adhesive back.