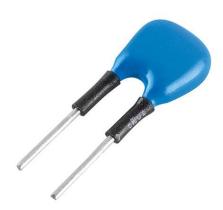

## Product description

- \_ Ready-for-use resistor to set output current value
- \_ Compatible with LED driver featuring I-select 2 interface; not compatible with I-SELECT (generation 1)
- \_ Resistor is base insulated
- \_ Resistor power 0.25 W
- \_ Current tolerance ± 2 % additional to output current tolerance
- \_ Compatible with LED driver series PRE and EXC

#### Example of calculation

- $R[k\Omega] = 5 V / I_out[mA] x 1000$
- \_ E96 resistor value used
- \_ Resistor value tolerance ≤ 1 %; resistor power ≥ 0.1 W; base insulation necessary
- \_ When using a resistor value beyond the specified range, the output current will automatically be set to the minimum value (resistor value too big), respectively to the maximum value (resistor value too small)