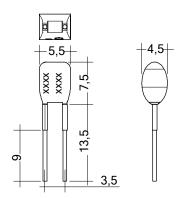

## Product description

- \_ Ready-for-use resistor to set output current value
- \_ Compatible with LED driver featuring I-select 2 interface; not compatible with I-SELECT (generation 1)
- \_ Resistor is base insulated
- \_ Resistor power 0.25 W
- \_ Current tolerance ± 2 % additional to output current tolerance
- \_ Compatible with LED driver series PRE and EXC

#### Example of calculation

- $R[k\Omega] = 5 V / I_out[mA] x 1000$
- \_ E96 resistor value used
- \_ Resistor value tolerance ≤ 1 %; resistor power ≥ 0.1 W; base insulation necessary
- \_ When using a resistor value beyond the specified range, the output current will automatically be set to the minimum value (resistor value too big), respectively to the maximum value (resistor value too small)

# I-SELECT 2 PLUG PRE / EXC

Resistors for current selection

Ordering data

| Туре                      | Article number | Colour | Marking | Current  | Resistor value | Packaging, bag | Weight per pc. |
|---------------------------|----------------|--------|---------|----------|----------------|----------------|----------------|
| I-SELECT 2 PLUG 1700MA BL | 28001135       | Blue   | 1700 mA | 1,700 mA | 2.94 kΩ        | 10 pc(s).      | 0.001 kg       |