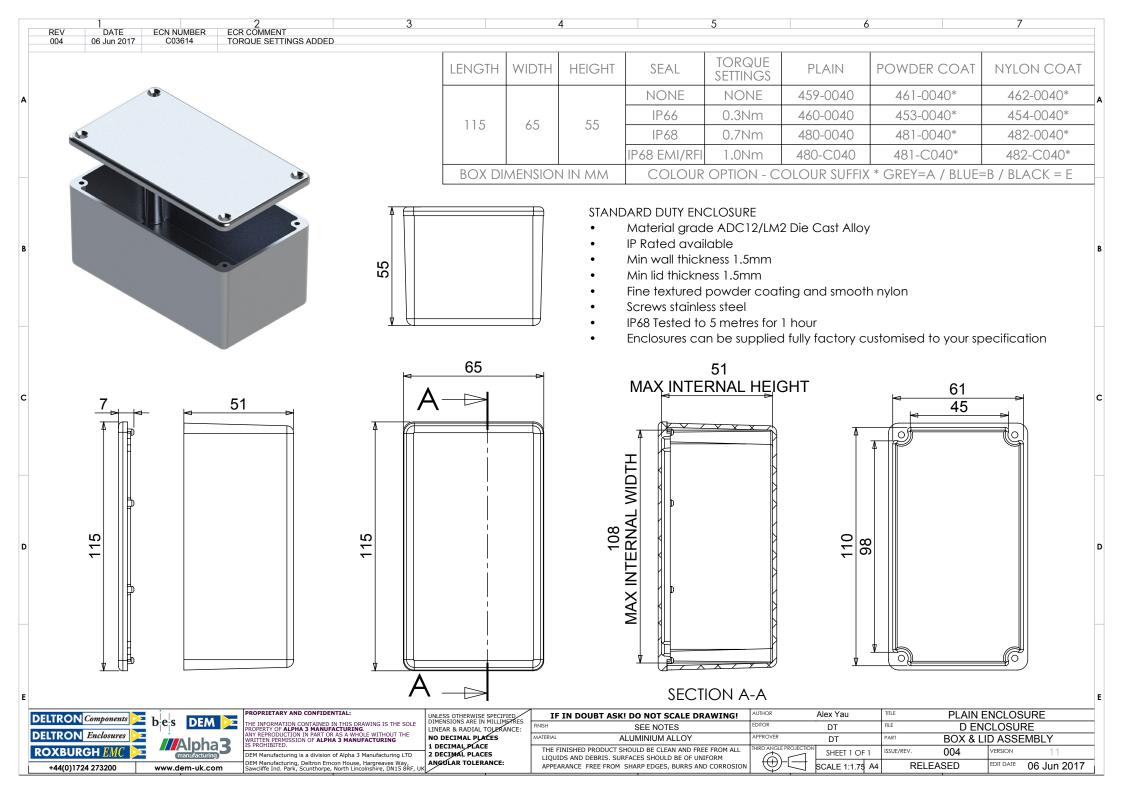

### Available Dimensions (mm):

| 90 x 36 x 30*   | 115 x 64 x 30*            |
|-----------------|---------------------------|
| 115 x 90 x 55*  | 115 x 65 x 55*            |
| 172 x 121 x 55* | 172 x 121 x 106*          |
| 223 x 147 x 55* | 223 x 147 x 106           |
| 275 x 176 x 65  | 141 x 102 x 76*           |
| 166 x 128 x 76  | 121 x 101 x 35*           |
| 251 x 251 x 99  | 81 x 56 x 25              |
| 61 x 56 x 30    | *= Available with Flanges |