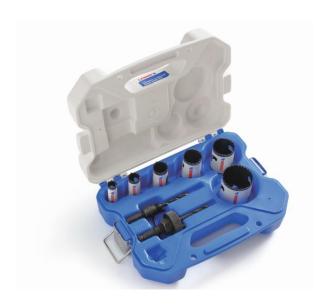

## LENOX Speed Slot® Hole Saw 8 Piece Electricians Kit 1768662

- T3 Technology™ for up to 50% longer life
- Convenient storage for trade-specific uses
- Durable construction resists damage caused by drops
- Long lasting secure metal latches close case tightly
- 2X More durable compared to previous version
- SPEED SLOT® staircase design for fast, easy plug ejection
- Increased wall thickness improves durability and minimizes tooth loss
- Optimized tooth design penetrates metal with ease
- Improved metal cutting performance
- Larger, sharper teeth remove more wood for fast cutting

The LENOX Speed Slot® Hole Saw 8 Piece Electricians Kit with T3 Technology™ delivers up to 50% longer life and is up to 2x more durable than prior generations. The convenient storage case provides a durable housing. The advanced tooth design and 10% increased wall thickness improves durability and minimized tooth loss. The Speed Slot® staircase allows for fast and easy plug removal. The enhanced tooth geometry, a thin kerf design, and advanced coating contribute to the efficiency of the cutting process.

| Specifications  |                     |
|-----------------|---------------------|
| Size            | 16,20,25,32,38,51mm |
| Material        | Bi-Metal            |
| Arbors Included | 1L, 2L              |
| Quantity        | 8                   |