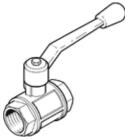

with hand lever. This type is suitable for vacuum.



## **Data sheet**

| Feature                            | Value                                                                       |
|------------------------------------|-----------------------------------------------------------------------------|
| Valve function                     | 2/2 bistable                                                                |
| Pneumatic connection, port 1       | G3/4                                                                        |
| Pneumatic connection, port 2       | G3/4                                                                        |
| Type of actuation                  | manual                                                                      |
| Mounting type                      | Line installation