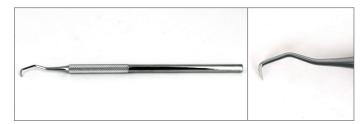

## Probes

MPTSP1 Stainless steel probe - Straight needle tip

MPTSP3 Stainless steel probe - Single bend tip

MPTSP5 Stainless steel probe - Triple bend tip

MPTSP2 Stainless steel probe - Angled needle tip

MPTSP4 Stainless steel probe - Hook tip