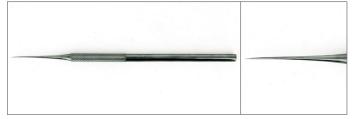

## Probes

MPTSP1 Stainless steel probe - Straight needle tip

MPTSP3 Stainless steel probe - Single bend tip

MPTSP5 Stainless steel probe - Triple bend tip

MPTSP2 Stainless steel probe - Angled needle tip

MPTSP4 Stainless steel probe - Hook tip