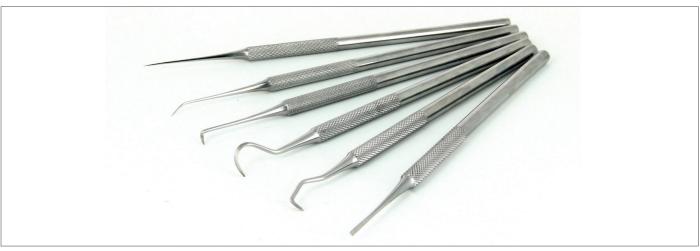

MPTSP6 Stainless steel probe - Flat tip

K4MPTSP Stainless steel probe - Kit of four styles (MPTSP1, MPTSP2, MPTSP3, MPTSP4)

K6MPTSP Stainless steel probe - Kit of six styles (MPTSP1, MPTSP2, MPTSP3, MPTSP4, MPTSP5, MPTSP6)