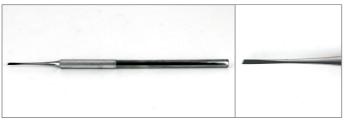

MPTSP6 Stainless steel probe - Flat tip

K4MPTSP Stainless steel probe - Kit of four styles (MPTSP1, MPTSP2, MPTSP3, MPTSP4)

K6MPTSP Stainless steel probe - Kit of six styles (MPTSP1, MPTSP2, MPTSP3, MPTSP4, MPTSP5, MPTSP6)