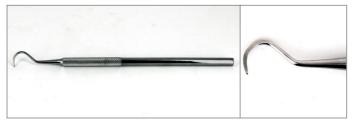

## Probes

MPTSP1 Stainless steel probe - Straight needle tip

MPTSP3 Stainless steel probe - Single bend tip

MPTSP5 Stainless steel probe - Triple bend tip

MPTSP2 Stainless steel probe - Angled needle tip

MPTSP4 Stainless steel probe - Hook tip