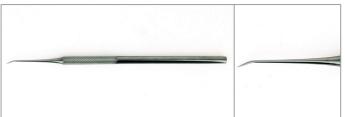

## Probes

MPTSP1 Stainless steel probe - Straight needle tip

MPTSP3 Stainless steel probe - Single bend tip

MPTSP5 Stainless steel probe - Triple bend tip

MPTSP2 Stainless steel probe - Angled needle tip

MPTSP4 Stainless steel probe - Hook tip