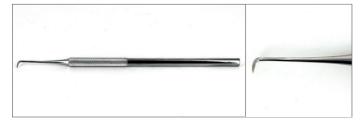

## Probes

MPTSP1 Stainless steel probe - Straight needle tip

MPTSP3 Stainless steel probe - Single bend tip

MPTSP5 Stainless steel probe - Triple bend tip

MPTSP2 Stainless steel probe - Angled needle tip

MPTSP4 Stainless steel probe - Hook tip