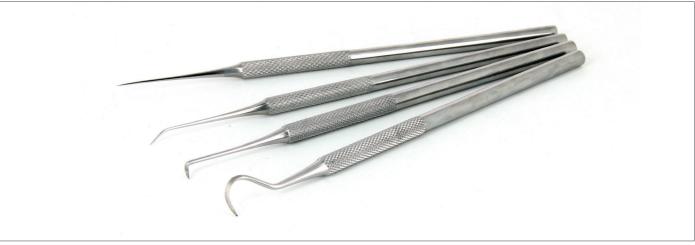

MPTSP6 Stainless steel probe - Flat tip

K4MPTSP Stainless steel probe - Kit of four styles (MPTSP1, MPTSP2, MPTSP3, MPTSP4)

K6MPTSP Stainless steel probe - Kit of six styles (MPTSP1, MPTSP2, MPTSP3, MPTSP4, MPTSP5, MPTSP6)